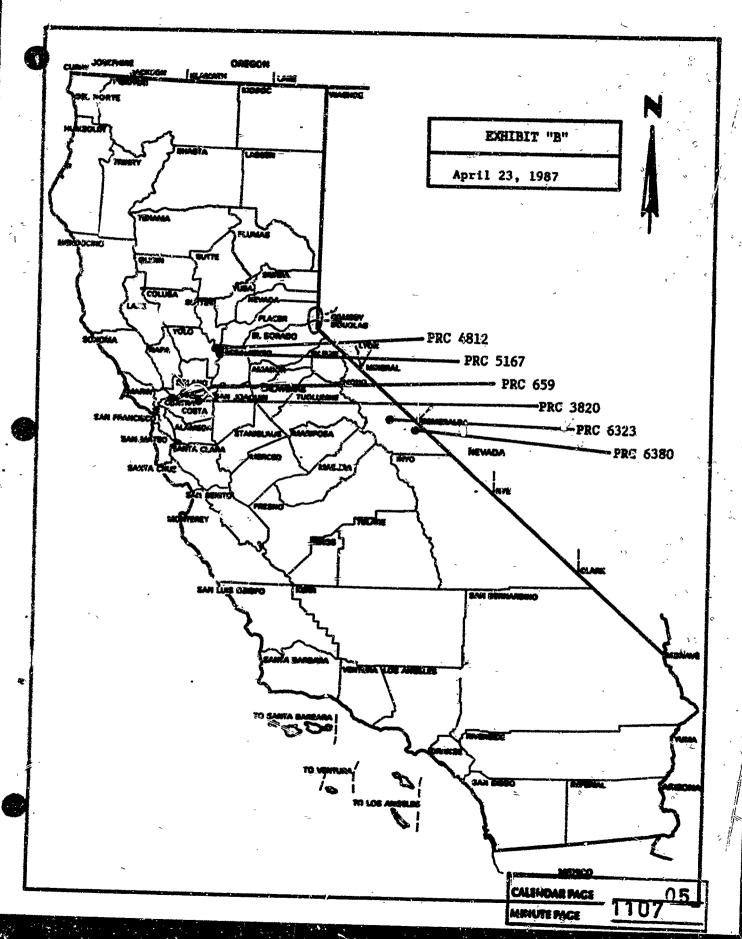

Authority: P.R.C. 21065 and 14 Cal. Adm. Code 15378.

EXHIBITS:

il sa foliai

A. Lessees. B. Location Map.

> CALENDAR PAGE 201 MINUTE PAGE TTUS

-1-

CALENDAR ITEM NO. CO1 (CONT'D)

CALENDAR PAGE

MINUTÉ PAGE

02

1104

KUNIBIT "A"

THEY REVIEW/CONTINUATIONS FOR CALENDAR OF APRIL 23, 1987

| · 2.                 |                                                                                                  |                                                                                                                                   | *                     | ^ )                   |                                                                                                                |                                                                                                                 | x          |
|----------------------|--------------------------------------------------------------------------------------------------|-----------------------------------------------------------------------------------------------------------------------------------|-----------------------|-----------------------|----------------------------------------------------------------------------------------------------------------|-----------------------------------------------------------------------------------------------------------------|------------|
| LEASS<br>RADER       | L33288                                                                                           | LOCATION                                                                                                                          | OLD RENT<br>PER ANNUM | NEW RENT<br>PER ANNUR | BASIS<br>YOK CHANGE                                                                                            | BFF ECTIVE<br>DATE                                                                                              | HIGOTIASON |
| <b>BC 632</b> 3      | Fred Batone<br>P. G. Box 12<br>Buith, NY 89430                                                   | Graging Lease -<br>575-acre pascel,<br>State school land,<br>Hono County                                                          | <b>\$</b> 57.50       | \$ 57.50              | Ho Chenge<br>Fair Rontzl<br>Appraîsal                                                                          | <b>09</b> /01 <b>/8</b> 7                                                                                       | Saith      |
| 8C 6380              | Joan E. Daynes<br>Benton Land and Cattle Company<br>Banton, CA \$3512                            | Grazing Lease -<br>600-acre parcel,<br>State school land,<br>Hono County                                                          | \$ 25.09              | <b>\$ 25.00</b>       | No Change<br>Fair Rental<br>Appraisal                                                                          | 10/01/87                                                                                                        |            |
| <b>8:2 5167</b><br>0 | Virgin Sturgeon, Inc.<br>1577 Garden Highway<br>Sacramento, CA 95833                             | General Lease -<br>Connercial Use,<br>1.02-acre parcel,<br>tide and submerged<br>land, Sacramento<br>River, Sacramento<br>County  | <b>\$1,600.00</b>     | \$2,520.00            | 9% of<br>Appraised<br>Land Value                                                                               | 04:/18/87                                                                                                       | Moricia .  |
|                      | Jemes Muncil and Lilac Muncil<br>dba Matro Marina<br>5871 Garden Highway<br>Sacramento, CA 95837 | General Lease -<br>Commercial Use,<br>0.953-acra parcel,<br>tide and submerged<br>land, Sacramento<br>kiver, Sacramento<br>County | \$1,200.00            | \$3,200.00            | Ko Change<br>Fair Rental<br>Appraisal                                                                          | (19/01/27                                                                                                       |            |
| 0.3                  |                                                                                                  |                                                                                                                                   |                       |                       | alan katan kata yana katan | nyana ang kanya |            |

1

Page 1. of

. . . . .

•

4

EXHIBIT "A"

HENT REVIEW/CANTINUATIONS FOR CALENDAR OF APRIL 23, 1987

|                  |                                                                                               | . ,                                                                                                                                                                          | •                     |                       | -                                     |                    | ۲ <u>۲</u> |
|------------------|-----------------------------------------------------------------------------------------------|------------------------------------------------------------------------------------------------------------------------------------------------------------------------------|-----------------------|-----------------------|---------------------------------------|--------------------|------------|
| I.RASE<br>MUISER | LEFAKE                                                                                        | LOCATION                                                                                                                                                                     | CLD RENT<br>FSR ANNUM | EEW REET<br>PER ANNUM | BARIS<br>FOR CHANGE                   | EF PECTIVE<br>DATE | INCOLLEGE  |
| PRC 3820         | Bridge Marine Yacht Club<br>Attn: Commodore Ellen Bruno<br>P. C. Box 1101<br>Oakley, CA 94561 | Coneral Permit -<br>Recreational Use,<br>two parcels of tide<br>and submerged land,<br>totalling 0.23-acre,<br>San Joaquin River<br>and Dutch Slough,<br>Contra Costa County | \$ 590.00             | <b>\$ 701.33</b>      | Fair Rental<br>Benchmark<br>Appraisal | 01/24/87           | Lens       |
| PRC 659          | Crockett Striped Bass<br>Club, Inc.<br>P. O. Box 58<br>Crockett, CA 94525                     | General Permit -<br>Necreations! Use,<br>1.26-acre parcel,<br>tide and submerged<br>land, Carquinez<br>Strait, Contra Costa<br>County                                        | <b>\$1.,474,2</b> 0   | \$2,250.00            | 9% of<br>Appraised<br>Land Valua      | Q77 <b>/19787</b>  | Lene       |