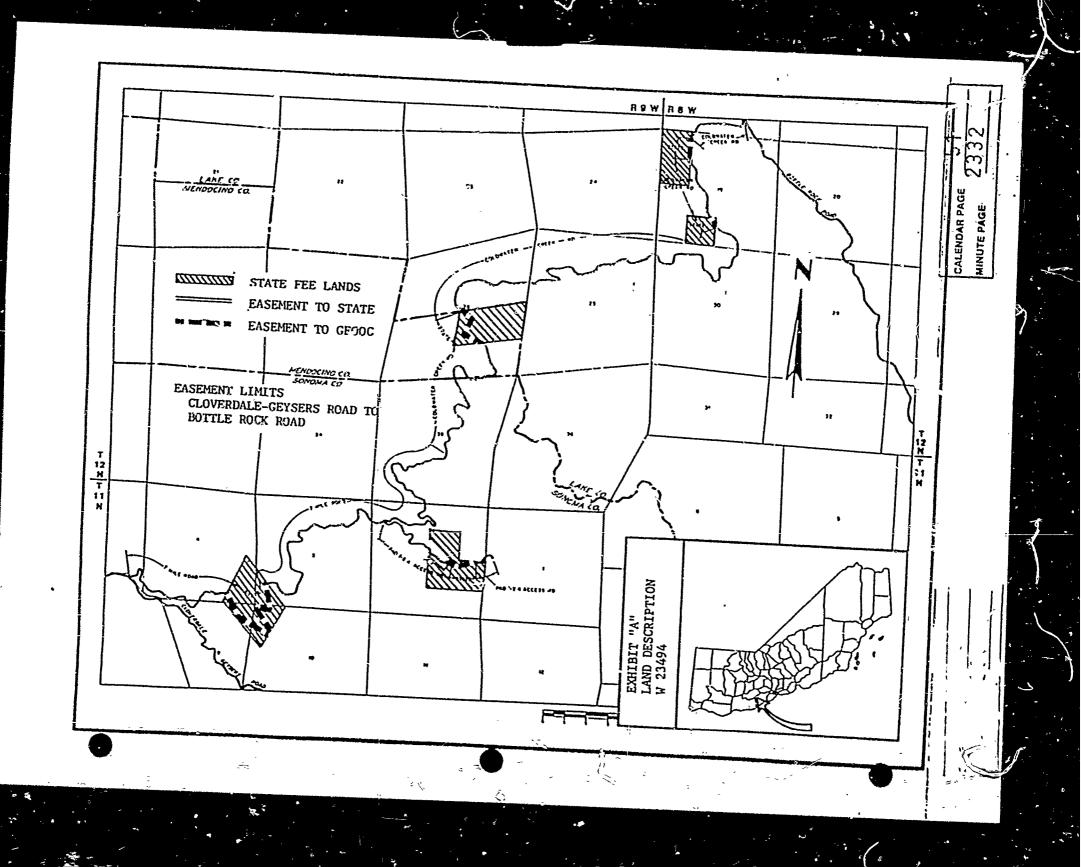

- State Lands Commission staff and GEO 1. Operator Corporation (GEOOC) have negotiated a mutually beneficial agreement providing for reciprocal use of roads in the Geysers area of Lake, Mendocino, and Sonoma counties. This agreement will provide for State access to five school land parcels recently acquired from BLM and other pre-existing reserved mineral parcels in return for GEOOC access across the State lands to facilitate geothermal development on adjacent leased lands. An existing access road, Seven-Mile Road, is also included in this reciprocal road use acreement along with the proposed Clearwater Creek Road and the proposed Pad 1-2.4 Access road.
- 2. The Clearwater Creek Road is designed to pass through two school parcels in Section 19, T12N R8W, MDB&M in Lake County and one parcel in Section 26, T12N R9W, MDB&M Mendocino County. The Seven-Mile Road passes through one school parcel in Sections 3, 4, 9, and 10, T11N R8W, MDB&M in Sonoma County. The Pad 1-2.4 Access Road is designed to pass through one school parcel in Section 2, T11N R9E, MDB&M in Sonoma County.
- 3. As to the Clearwater Creek Road, pursuant to the Commission's delegation of authority and the State CEQA Guidelines (14 Cal. Adm. Code 15025), the staff has prepared a Proposed Negative Declaration identified as EIR ND 386, State Clearinghouse No. 85052110. Such Proposed Negative

### EXHIBIT "A"

|              | land of the State of California under the<br>the State Lands Commission.   |
|--------------|----------------------------------------------------------------------------|
| Parcel No. 1 | Lots 5 & 6, Section 19, T12N R8W, MDB&M, Lake<br>County                    |
| Parcel No. 2 | Lot 7, Section 19, T12N R8W, MDB&M, Lake County                            |
| Parcel No. 3 | N1/2SE1/4 Section 26, T12N R9W, Mendocino County                           |
| Parcel No. 4 | Lots 17, 18, 19, 20 & 21, Section 2 T11N R9W,<br>MDB&M, Sonoma County      |
| Parcel No. 5 | Portion of Lots 37, 45 & 46, Section 3, T11N<br>R9W, MDB&M                 |
|              | Portion of Lots 37, 45 & 47, Section 4, T11N<br>R9W, MD8&M                 |
|              | Portion of Lots 37, 47 & 48, Section 9, T11N<br>R9W, MDB&M                 |
|              | Portion of Lots 37, 46 & 48, Section 10, T11N<br>R9W, MDB&M, Sonoma County |

Said easements herein granted shall be (66) sixty-six feet in width, being (33) thirty-three feet on either side of the centerline of the proposed road, or more, as road maintenance may require and as necessary to accommodate cut and fill slopes and drainage structures.