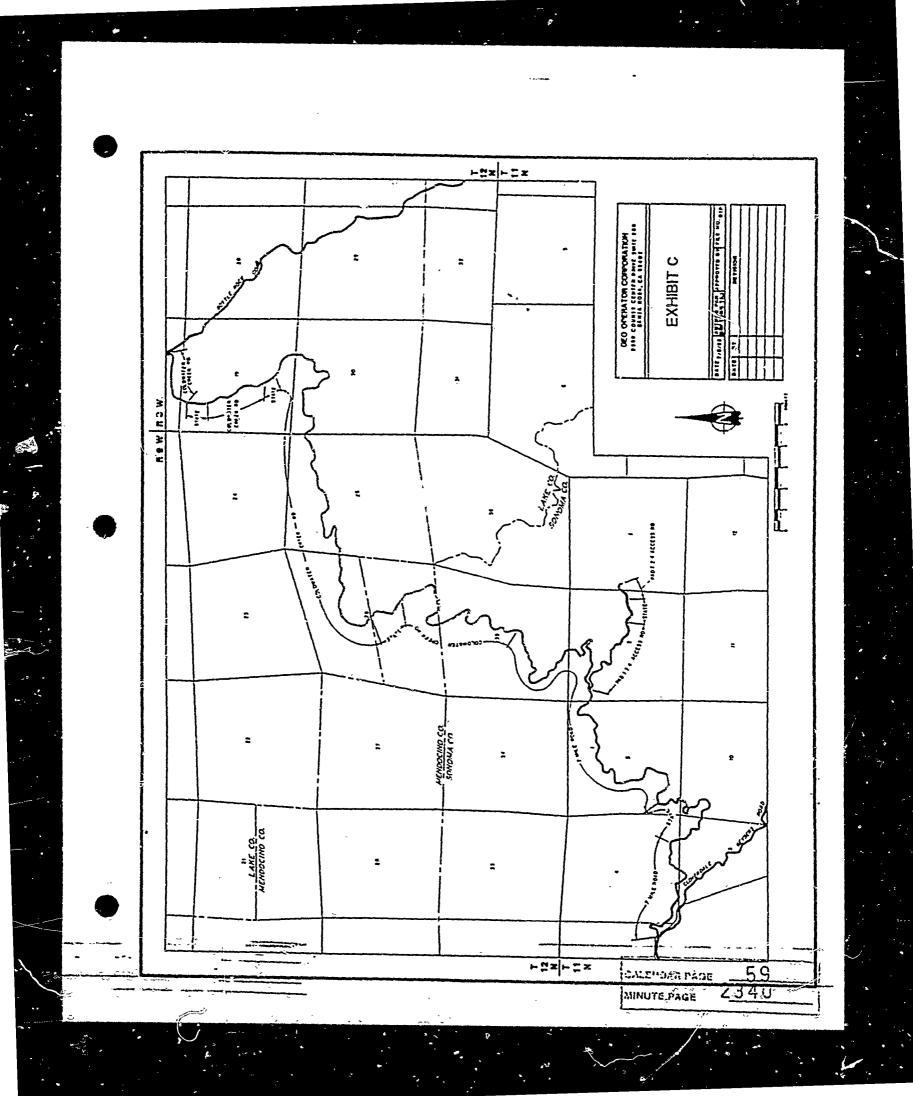

WHEREAS, GEOOC is currently negotiating for certain rights-of-way or easements across those certain routes excluding Bottle Rock Road and the Cloverdale-Geysers Road, as shown on Exhibit "C" attached hereto and by this reference expressly maje a part hereof, hereingfter referred to as "GEOOC road

 To the extent GEOOC has, or hereafter acquires, the right so to do, GEOOC grants unto State an easement for land management access purposes upon GEOOC's road rights-of-way along the route depicted on Exhibit "C" he eto which is by this reference expressly made a part hereof for all purposes deemed necessary or desirable in connection with the