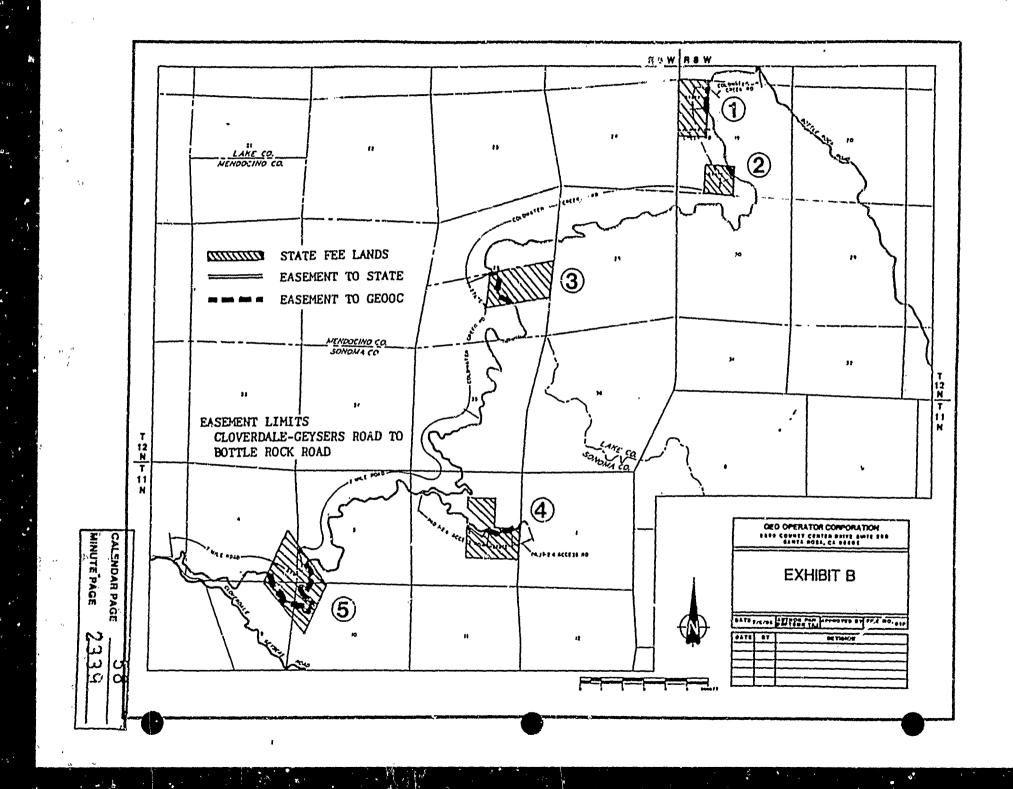

- State Lands Commission staff and GEO 1. Operator Corporation (GEOOC) have negotiated a mutually beneficial agreement providing for reciprocal use of roads in the Geysers area of Lake, Mendocino, and Sonoma counties. This agreement will provide for State access to five school land parcels recently acquired from BLM and other pre-existing reserved mineral parcels in return for GEOOC access across the State lands to facilitate geothermal development on adjacent leased lands. An existing access road, Seven-Mile Road, is also included in this reciprocal road use acreement along with the proposed Clearwater Creek Road and the proposed Pad 1-2.4 Access road.
- 2. The Clearwater Creek Road is designed to pass through two school parcels in Section 19, T12N R8W, MDB&M in Lake County and one parcel in Section 26, T12N R9W, MDB&M Mendocino County. The Seven-Mile Road passes through one school parcel in Sections 3, 4, 9, and 10, T11N R8W, MDB&M in Sonoma County. The Pad 1-2.4 Access Road is designed to pass through one school parcel in Section 2, T11N R9E, MDB&M in Sonoma County.
- 3. As to the Clearwater Creek Road, pursuant to the Commission's delegation of authority and the State CEQA Guidelines (14 Cal. Adm. Code 15025), the staff has prepared a Proposed Negative Declaration identified as EIR ND 386, State Clearinghouse No. 85052110. Such Proposed Negative

2.

11

11

- State grants unto GEOOC an easement for geothermal management road access purposes upon State's property as described in Exhibit "A" and as depicted on Exhibit "B" hereto which are, by this reference, expressly made a part hereof without cost for all purposes deemed necessary or desirable in connection with the protection, administration, management, and utilization of GEOOC-owned or operated lands or resources, and shall have the right, but not the obligation, to construct, reconstruct, and maintain This grant of road within the easement. easement by the State shall not be construed to include oil, gas, oil shale, coal, phosphate, sodium, gold, silver, or any other mineral deposits belonging to the State, as provided for in Public Resources Code Section 6401(a), or any other rights except as express granted hereby.
- Each party hereto shall not use the interest granted it for purposes which would unreasonably damage the 3. surface or the subsurface thereof.
- 4(a) Insurance Each party hereto shall have the right to require any user of the easement granted to the other party hereto to procure, to maintain, and to furnish satisfactory evidence of liability insurance in a form generally acceptable in the trade and customary in this area, insuring said party against liability arising out of its operation on the easement with combined single limit per occurrence of \$500,000 for bodily injury and property damage, plus umbrella liability insurance covering up to \$1,000,000 over and above the maximum limits of primary policy required above.
- 4(b) <u>Indemnification by GEOOC</u> State shall not be liable and GEOOC shall indemnify, hold harmless and, at the option of the State, defend the State, its officers, agents, and employees against and for any and all liability, claims, damages or injuries of any kind and from any cause, occurring on that portion of the GEOOC road right-of-way which crosses the State property or improvements thereon, which arise out of or are connected in any way with the exercise of

### EXHIBIT "A"

|              | land of the State of California under the<br>the State Lands Commission.   |
|--------------|----------------------------------------------------------------------------|
| Parcel No. 1 | Lots 5 & 6, Section 19, T12N R8W, MDB&M, Lake<br>County                    |
| Parcel No. 2 | Lot 7, Section 19, T12N R8W, MDB&M, Lake County                            |
| Parcel No. 3 | N1/2SE1/4 Section 26, T12N R9W, Mendocino County                           |
| Parcel No. 4 | Lots 17, 18, 19, 20 & 21, Section 2 T11N R9W,<br>MDB&M, Sonoma County      |
| Parcel No. 5 | Portion of Lots 37, 45 & 46, Section 3, T11N<br>R9W, MDB&M                 |
|              | Portion of Lots 37, 45 & 47, Section 4, T11N<br>R9W, MD8&M                 |
|              | Portion of Lots 37, 47 & 48, Section 9, T11N<br>R9W, MDB&M                 |
|              | Portion of Lots 37, 46 & 48, Section 10, T11N<br>R9W, MDB&M, Sonoma County |