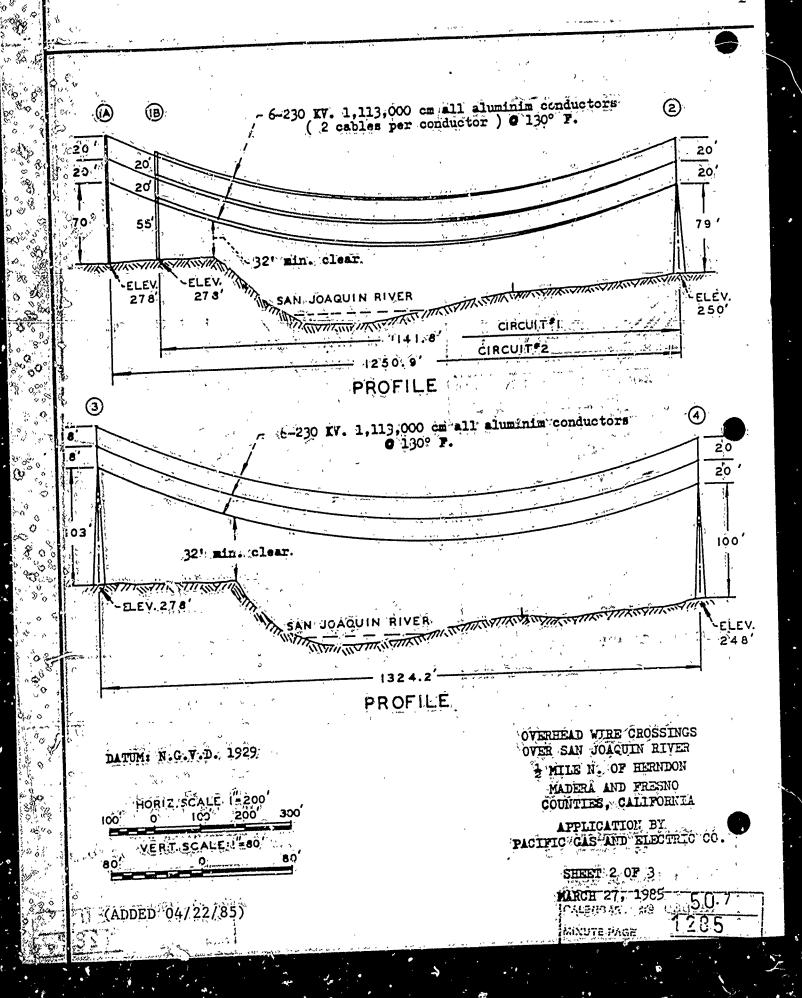

### OTHER PERTINENT INFORMATION:

- 1. Staff has negotiated a master leasing agreement with P.G. & E. which combines all existing transmission lines (60 KV and above) except those involving school lands. Combining the 59 existing leases, together with the three existing facilities not now under lease, into one new master agreement will result in greater efficiency and less cost to both the State and PG & E. In addition to the minor increase in rental, the State will gain greater discretion and flexibility than it currently has with the existing leases.
- 2. A listing of affected leases is attached. For convenience, staff has not described the state parcels under lease. The new lease will incorporate, by reference, those descriptions now appearing in the various leases, as modified by the Commission-approved Lyon/Fogerty policy statement. The three new crossings recommended for approval are described by plats attached as Exhibits "B-1", "B-2" "B-3" and by reference made a part hereof and will constitute addenda 1-3 of the master lease agreement.
- 3. Staff has determined that the issuance of a new master lease in place of the existing State/P.G. & E. leases is exempt from the requirements of CEQA because the activity is not a "project" as defined by CEQA and