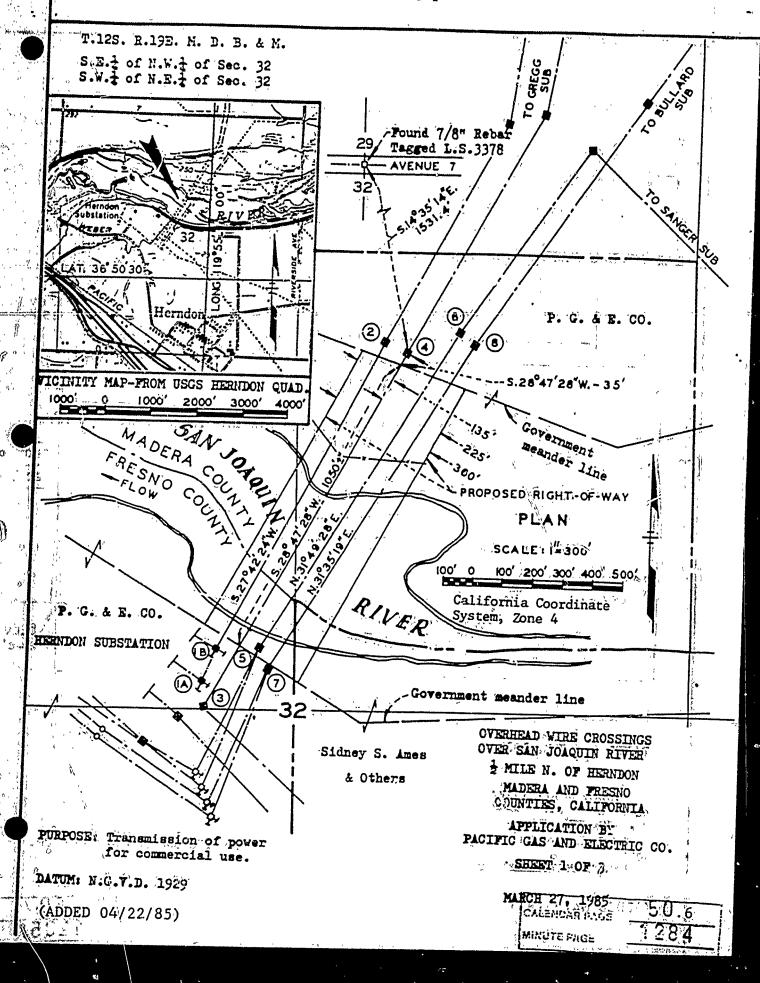

### OTHER PERTINENT INFORMATION:

- 1. Staff has negotiated a master leasing agreement with P.G. & E. which combines all existing transmission lines (60 KV and above) except those involving school lands. Combining the 59 existing leases, together with the three existing facilities not now under lease, into one new master agreement will result in greater efficiency and less cost to both the State and PG & E. In addition to the minor increase in rental, the State will gain greater discretion and flexibility than it currently has with the existing leases.
- 2. A listing of affected leases is attached. For convenience, staff has not described the state parcels under lease. The new lease will incorporate, by reference, those descriptions now appearing in the various leases, as modified by the Commission-approved Lyon/Fogerty policy statement. The three new crossings recommended for approval are described by plats attached as Exhibits "B-1", "B-2" "B-3" and by reference made a part hereof and will constitute addenda 1-3 of the master lease agreement.
- 3. Staff has determined that the issuance of a new master lease in place of the existing State/P.G. & E. leases is exempt from the requirements of CEQA because the activity is not a "project" as defined by CEQA and