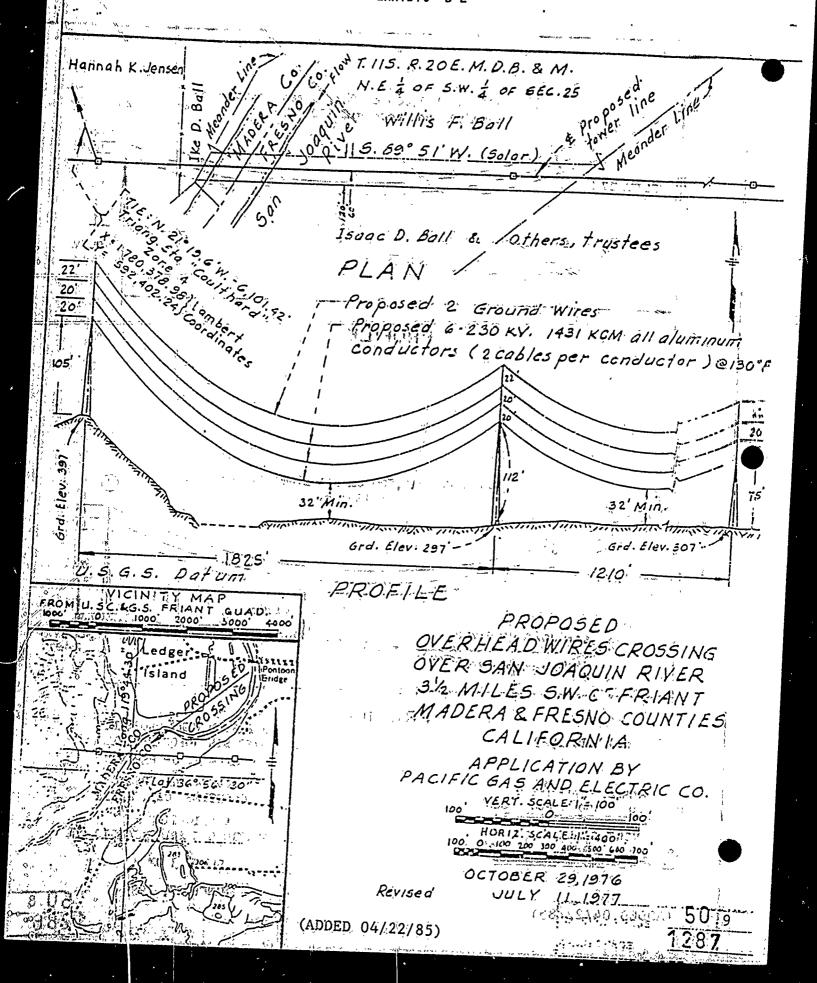

### OTHER PERTINENT INFORMATION:

- 1. Staff has negotiated a master leasing agreement with P.G. & E. which combines all existing transmission lines (60 KV and above) except those involving school lands. Combining the 59 existing leases, together with the three existing facilities not now under lease, into one new master agreement will result in greater efficiency and less cost to both the State and PG & E. In addition to the minor increase in rental, the State will gain greater discretion and flexibility than it currently has with the existing leases.
- 2. A listing of affected leases is attached. For convenience, staff has not described the state parcels under lease. The new lease will incorporate, by reference, those descriptions now appearing in the various leases, as modified by the Commission-approved Lyon/Fogerty policy statement. The three new crossings recommended for approval are described by plats attached as Exhibits "B-1", "B-2" "B-3" and by reference made a part hereof and will constitute addenda 1-3 of the master lease agreement.
- 3. Staff has determined that the issuance of a new master lease in place of the existing State/P.G. & E. leases is exempt from the requirements of CEQA because the activity is not a "project" as defined by CEQA and