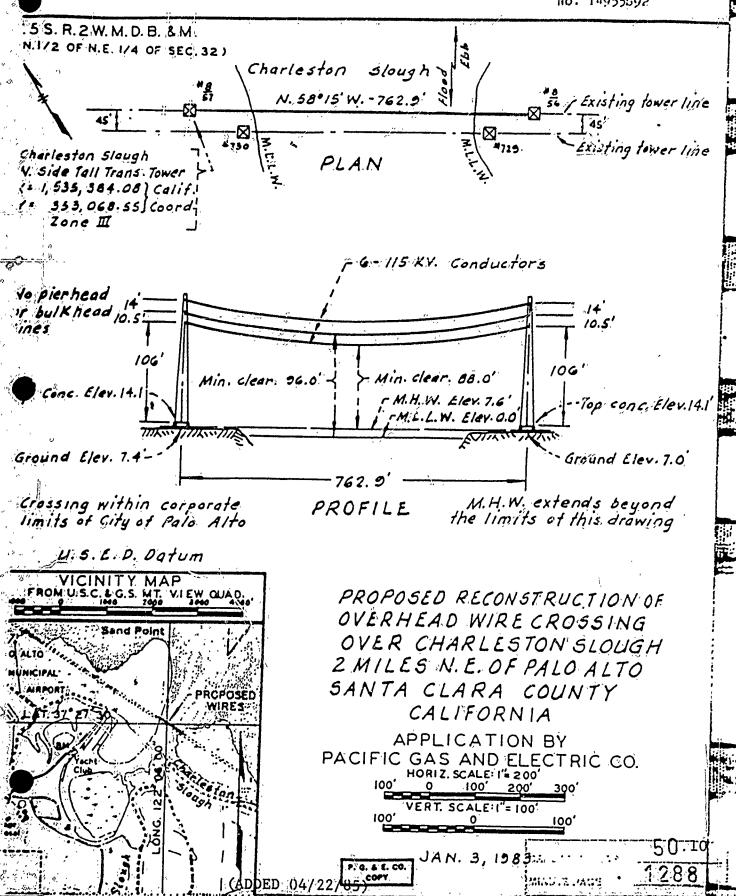

### OTHER PERTINENT INFORMATION:

- 1. Staff has negotiated a master leasing agreement with P.G. & E. which combines all existing transmission lines (60 KV and above) except those involving school lands. Combining the 59 existing leases, together with the three existing facilities not now under lease, into one new master agreement will result in greater efficiency and less cost to both the State and PG & E. In addition to the minor increase in rental, the State will gain greater discretion and flexibility than it currently has with the existing leases.
- 2. A listing of affected leases is attached. For convenience, staff has not described the state parcels under lease. The new lease will incorporate, by reference, those descriptions now appearing in the various leases, as modified by the Commission-approved Lyon/Fogerty policy statement. The three new crossings recommended for approval are described by plats attached as Exhibits "B-1", "B-2" "B-3" and by reference made a part hereof and will constitute addenda 1-3 of the master lease agreement.
- 3. Staff has determined that the issuance of a new master lease in place of the existing State/P.G. & E. leases is exempt from the requirements of CEQA because the activity is not a "project" as defined by CEQA and