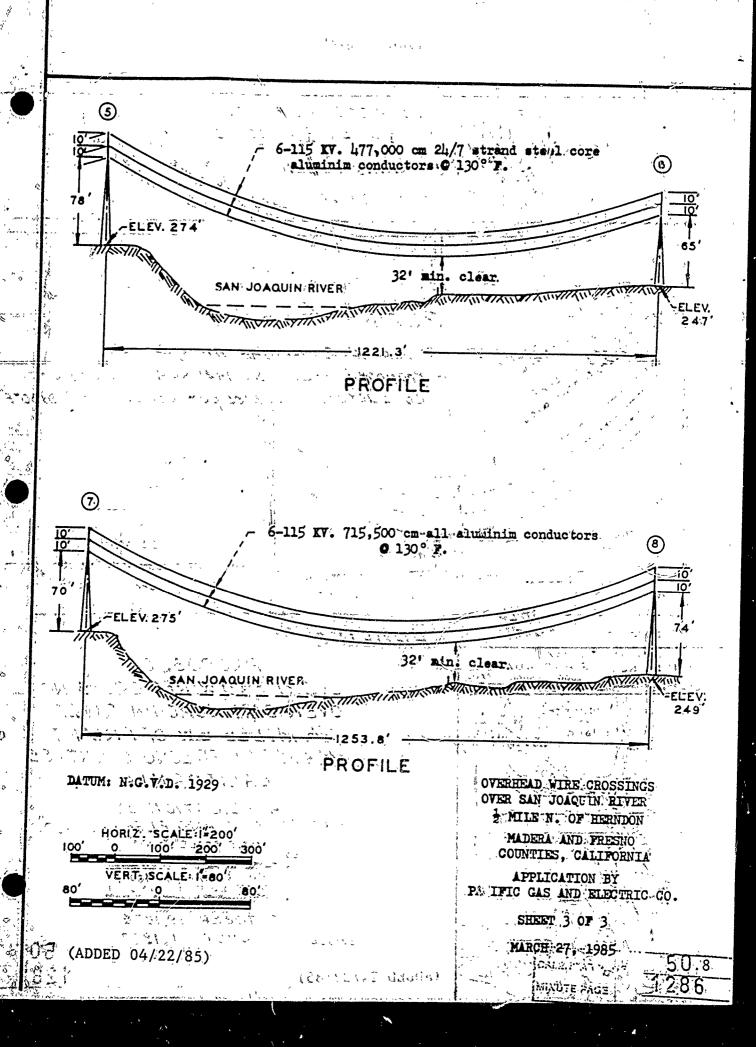

### OTHER PERTINENT INFORMATION:

- 1. Staff has negotiated a master leasing agreement with P.G. & E. which combines all existing transmission lines (60 KV and above) except those involving school lands. Combining the 59 existing leases, together with the three existing facilities not now under lease, into one new master agreement will result in greater efficiency and less cost to both the State and PG & E. In addition to the minor increase in rental, the State will gain greater discretion and flexibility than it currently has with the existing leases.
- 2. A listing of affected leases is attached. For convenience, staff has not described the state parcels under lease. The new lease will incorporate, by reference, those descriptions now appearing in the various leases, as modified by the Commission-approved Lyon/Fogerty policy statement. The three new crossings recommended for approval are described by plats attached as Exhibits "B-1", "B-2" "B-3" and by reference made a part hereof and will constitute addenda 1-3 of the master lease agreement.
- 3. Staff has determined that the issuance of a new master lease in place of the existing State/P.G. & E. leases is exempt from the requirements of CEQA because the activity is not a "project" as defined by CEQA and