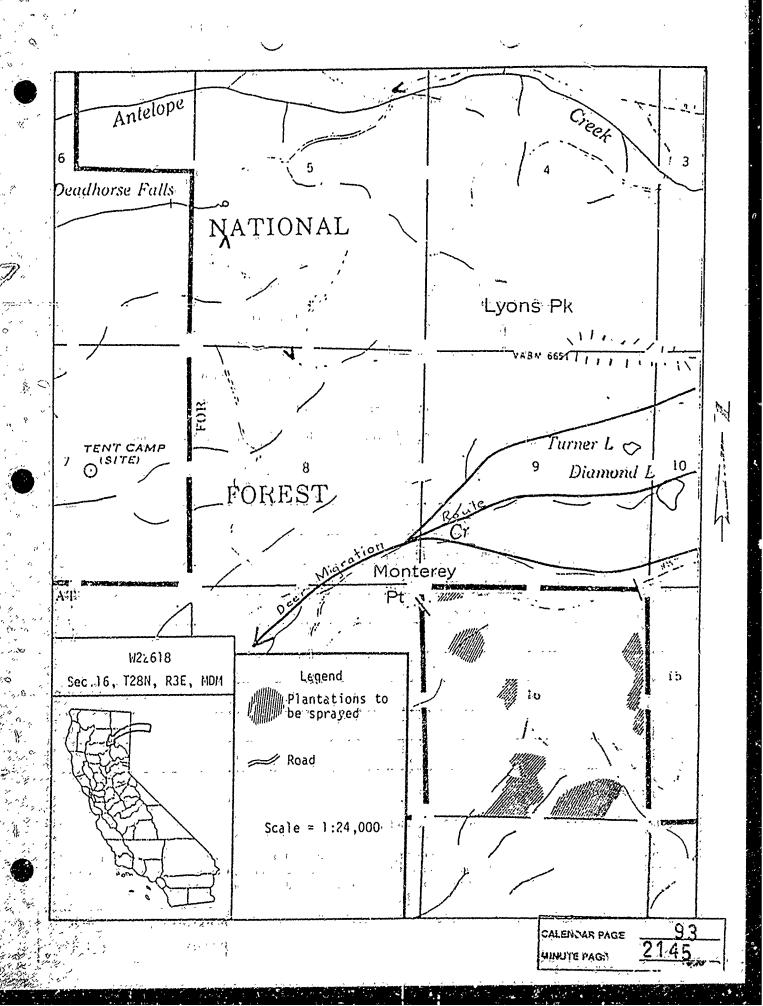

## PROPOSED NEGATIVE DECLARATION

EIR ND 371

File Ref.: W 22816

SCII#:

Project Title: Vegetation Control Project

Project Proponent: STATE LANDS COMMISSION

Project Location: Within Section 16, T.28 N., R.3 E., M.D.M., approximately

5 miles southwesterly of the Town of Mineral, Tehama County.

Project Description: Spray velpar herbicide at a rate of 2 lbs. active ingre-

dient/acre to control brush competing with conifer seedling.

Contact Person: