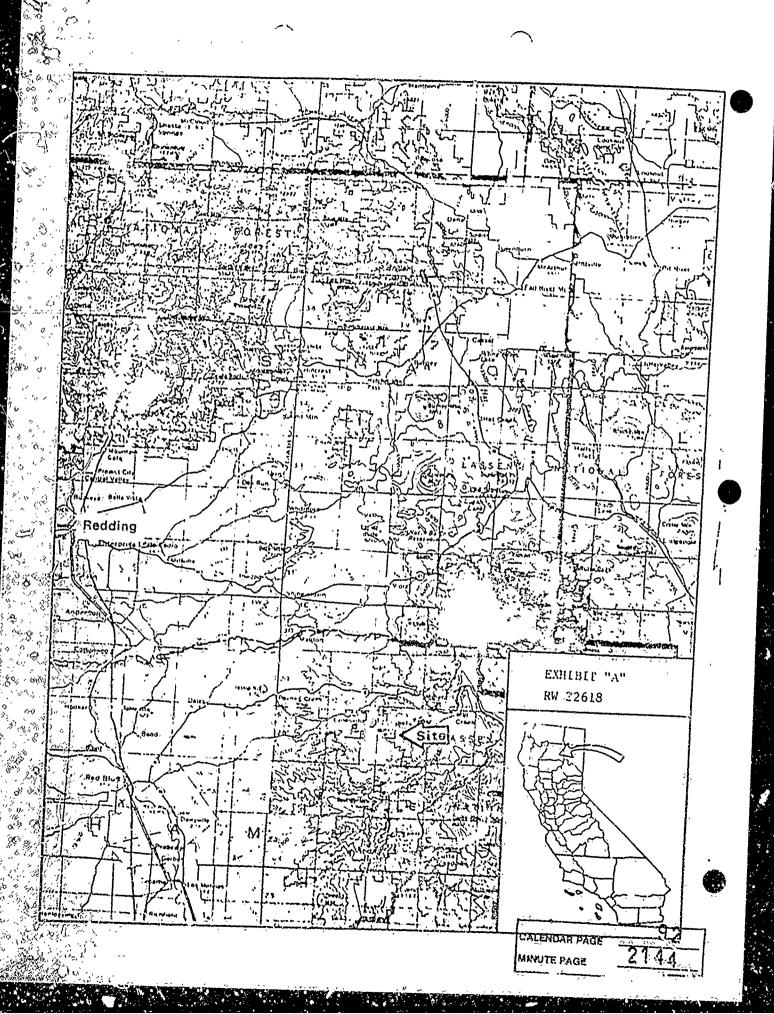

EXHIBITS:

- A. Location Map.
- Negative Declaration.

5 miles southwesterly of the Town of Mineral, Tehama County.

Project Description: Spray velpar herbicide at a rate of 2 lbs. active ingre-

dient/acre to control brush competing with conifer seedling.

Contact Person: