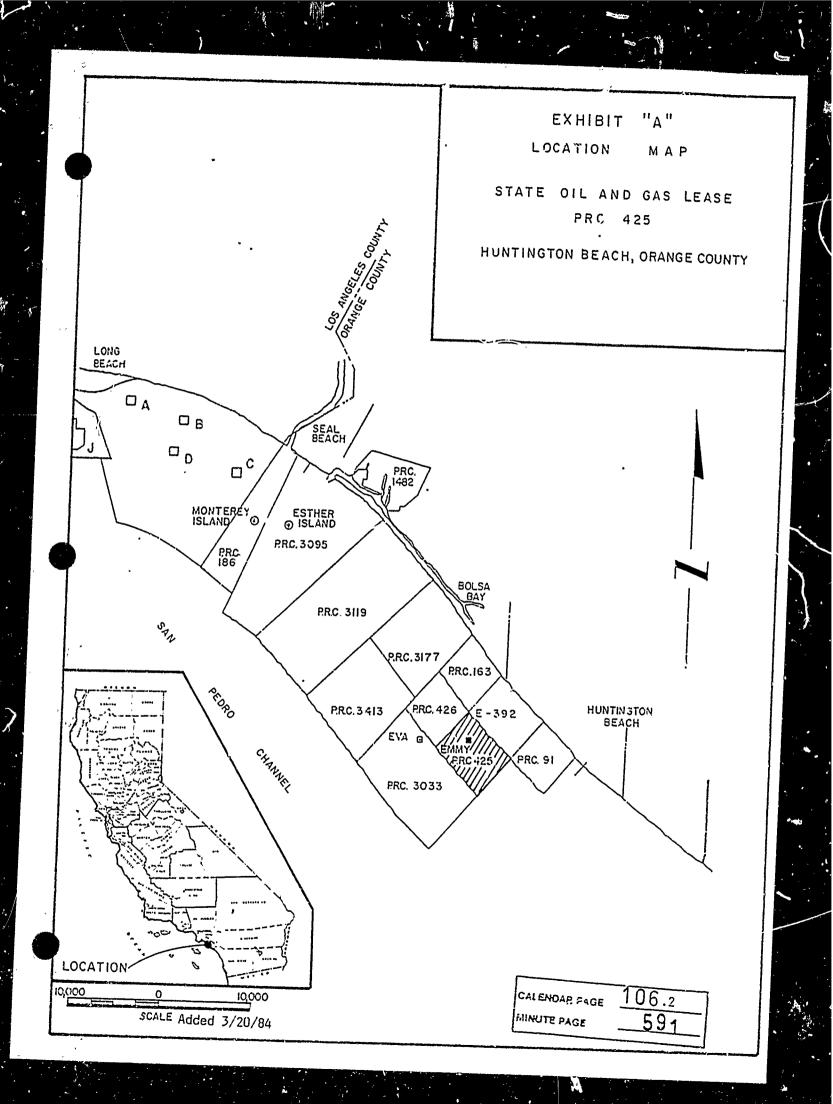

Authority: PRC 21084, and 14 Cal. Adm. Code 15300.

AB 884: 04/07/84.

EXHIPIT: A. Location Map, Lease Area and Platform Emmy.

- IT IS RECOMMENDED THAT THE COMMISSION:
- 1. FIND THAT THE ACTIVITY IS EXEMPT FROM THE REQUIREMENTS OF THE CEOA PURSUANT TO 14 CAL. ADM. CODE 15061 AS A CATEGOPICAL EXEMPT PROJECT, CLASS 2, REPLACEMENT OR RECONSTRUCTION, 14 CAL. ADM. CODE 15302.
- 2. DIPECT THE STAFF TO COMPLETE ITS TECHNICAL PEVIET OF THE APPLICATION OF AMINOIL USA TO INSTALL ONE FOUR INCH 6,000 MVA POWER CAPLE AND DELECATE TO STAFF THE APPROVAL OF THE FINAL ENCINEERING SPECIFICATIONS.