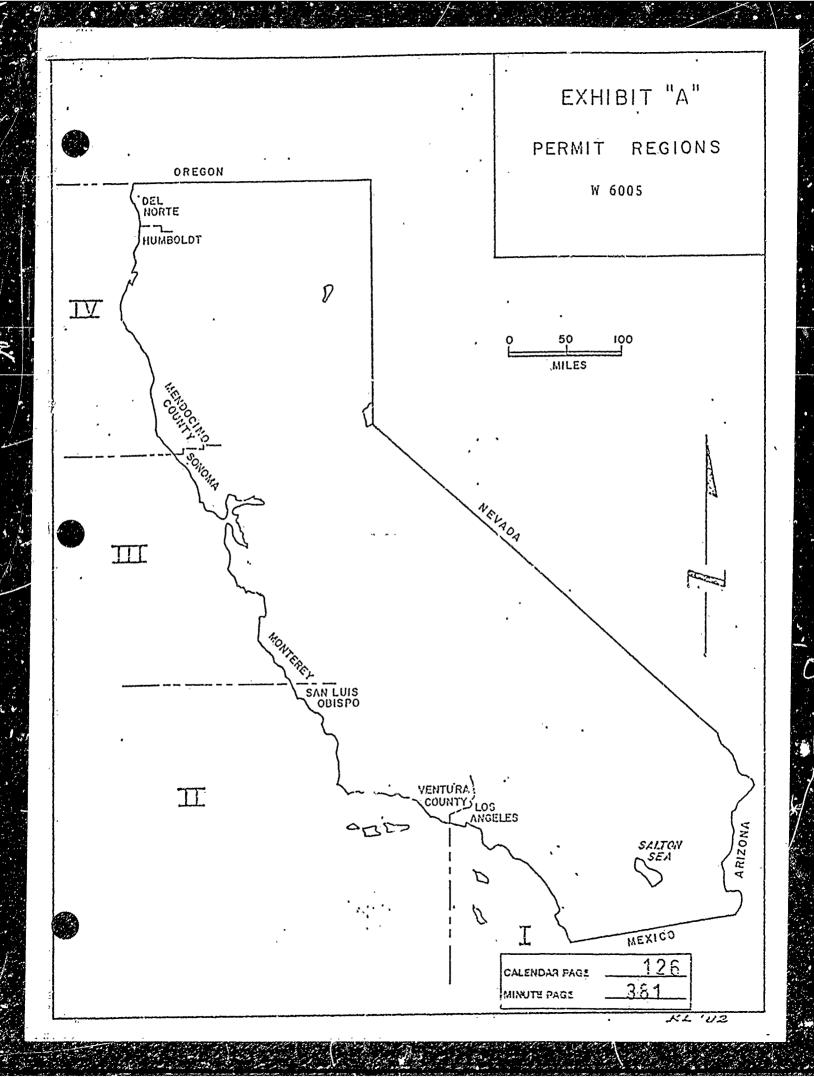

Authority: Title 14, Cal. Adm. Code Section 15106, Class 6; P.R.C. Section 21084, 21085.

AB 884:

N/A.

EXHIBIT:

A. Map of four permit regions.

IT IS RECOMMENDED THAT THE COMMISSION:

- 1. FIND THAT AN ENVIRONMENTAL DOCUMENT IS NOT REQUIRED FOR THIS ACTIVITY AS IT HAS BEEN EXEMPTED FROM THE REQUIREMENTS OF CEQA AS A CATEGORICAL EXEMPTION, CLASS 6, P.R.C. 21084; CAL. ADM. CODE 15100, ET SEQ.
- 2. AUTHORIZE ISSUANCE OF NON-EXCLUSIVE GENERAL PERMITS
  TO CONDUCT GEOLOGICAL/GEOPHYSICAL SURVEYS IN REGIONS
  I, II, III AND IV TO GEOCUBIC, INC. FOR A TERM OF ONE-YEAR.