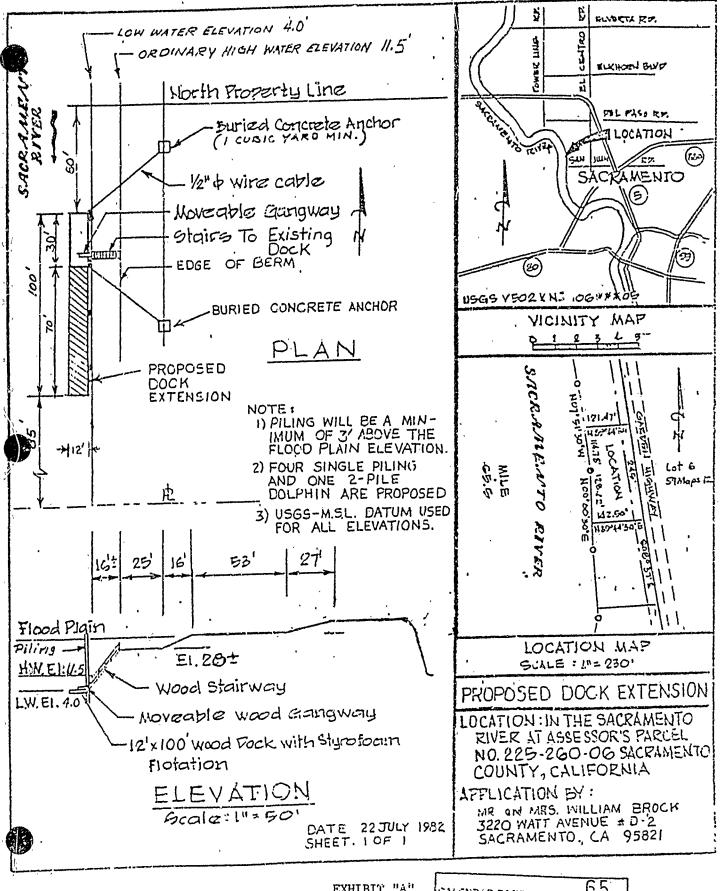

#### OTHER PERTINENT INFORMATION:

1. By Calendar Item No. 03 on February 9, 1982, the State Lands Commission granted authorization of General Permit PRC 5720.1, a ten-year General Permit - Recreational Use, from August 5, 1981, to William Lee and Darlene Kay Brock.

The original permit area encompassed a 0.020-acre parcel. The applicant is seeking approval of an expanded lease area consisting of 0.071-acre to accommodate an addition to an existing dock.

2. Staff's valuation analysis indicates that the new annual rental should be set at \$72 per annum beginning August 5, 1983.

### APPROVALS OBTAINED:

United States Army Corps of Engineers. Reclamation Board - Permit No. 13547 issued January 26, 1983.

FURTHER APPROVALS REQUIRED:

None.

AB 884:

11/10/83.

EXHIBITS:

A. Land Description.

B. Location Map.