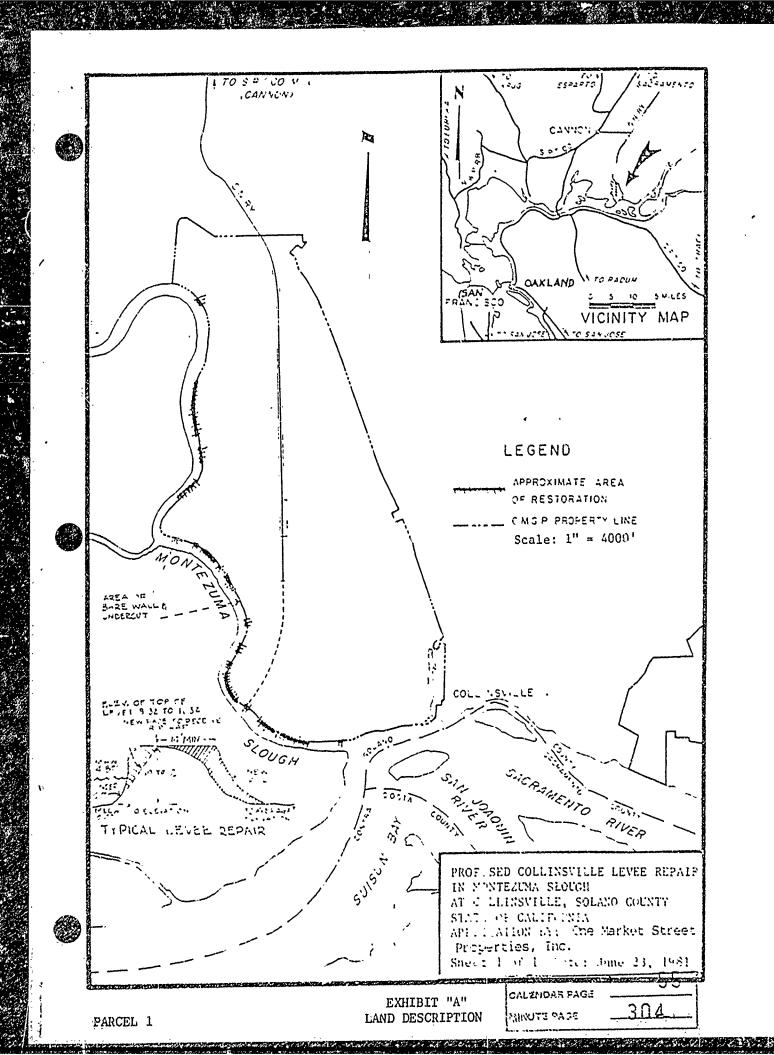

## GENERAL PERMIT - PROTECTIVE STRUCTURE USE

APPLICANT: One Market Street Properties, Inc. One Market Plaza, Room 200 San Francisco, California 94105

AREA, TYPE LAND AND LOCATION: A 3.03-acre parcel of tide and submerged land in Montezuma Slough near Collinsville, Solano County.

- 1. By Calendar Item 8 at its May, 1980 meeting, the State Lands Commission approved the issuance of a five year permit to One Market Street Properties, Inc. with a beginning date of January 1, 1978 for bank stabilization and protection. The applicant proposes to retain approximately 22,500 cubic yards of fill material and 27,500 cubic yards of riprap along a 2.5 mile stretch of Montezuma Slough as protection for its upland agricultural land as well as perform maintenance work as needed.
  - 2. The annual rental value of the site is estimated to be \$810.
  - This project is exempt from CEQA because it involves rebuilding or repair of levees, 2 Cal. Adm. Code, Div. 3, Section 2905, Class 4(2).
  - 4. The project is situated cm lands identified as possessing significant environmental values pursuant to P.R.C. 6370.1, and is classified in a use category "B" which authorizes Limited Use. The project as proposed will not have a significant effect upon the identified environmental values.

## CALENDAR ITEM NOC 1.2. (CONTD)

EXHIBITS:

A. Land Description.B. Location Map.

IT IS RECOMMENDED THAT THE COMMISSION:

- 1. DETERMINE THAT AN ENVIRONMENTAL DOCUMENT HAS NOT BEEN PREPARED FOR THIS ACTIVITY AS SUCH DOCUMENT IS NOT REQUIRED UNDER THE PROVISIONS OF P.R.C. 21084, 14 CAL. ADM. CODE 15100 ET SEQ., AND 2 CAL. ADM. CODE 2905; AND FIND THAT THE PROJECT IS CONSISTENT WITH ITS USE CLASSIFICATION.
- 2. AUTHORIZE ISSUANCE TO ONE MARKET STREET PROPERTIES, INC. OF A 25-YEAR GENERAL PERMIT - PROTECTIVE STRUCTURE USE, FROM JANUARY 1, 1983; IN CONSIDERATION OF THE PUBLIC BENEFIT WITH THE STATE RESERVING THE RIGHT AT ANY TIME TO SET A MONETARY RENTAL IF THE COMMISSION FINDS SUCH ACTION TO BE IN THE STATE'S BEST INTEREST; FOR BANK STABILIZATION AND PROTECTION ON THE LAND DESCRIBED ON EXHIBIT "A" ATTACHED AND BY REFERENCE MADE A PART HEREOF.