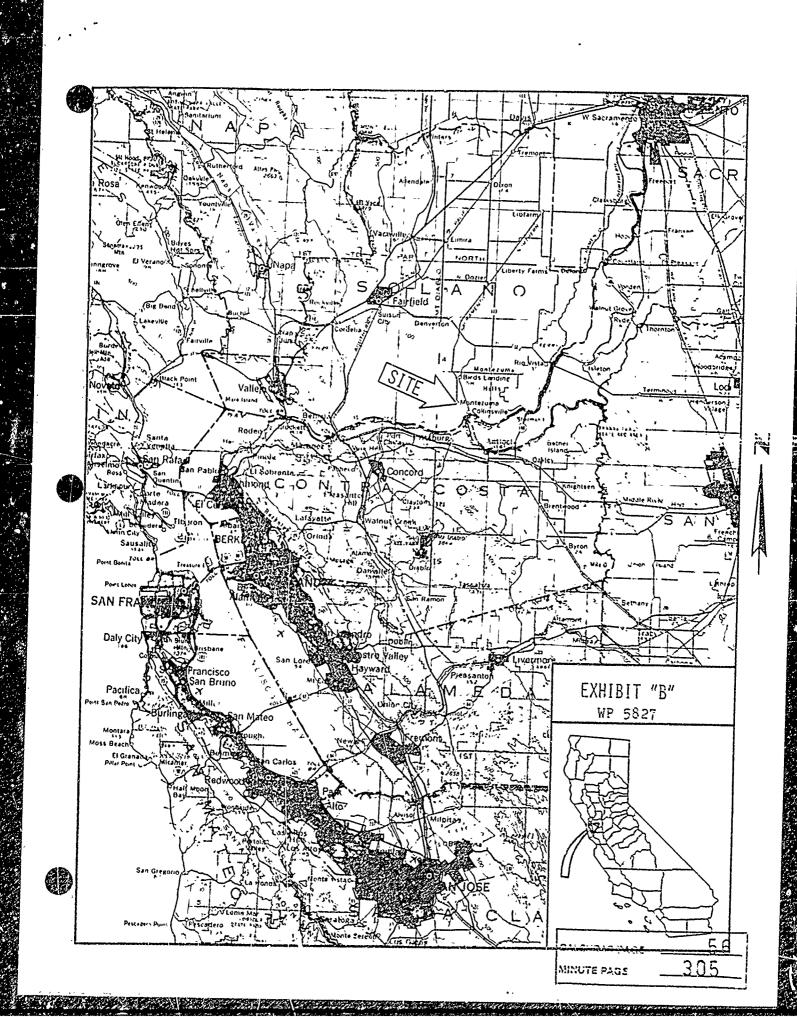

## GENERAL PERMIT - PROTECTIVE STRUCTURE USE

APPLICANT: One Market Street Properties, Inc. One Market Plaza, Room 200 San Francisco, California 94105

AREA, TYPE LAND AND LOCATION: A 3.03-acre parcel of tide and submerged land in Montezuma Slough near Collinsville, Solano County.

## CALENDAR ITEM NOC 1.2. (CONTD)

EXHIBITS:

A. Land Description.B. Location Map.

IT IS RECOMMENDED THAT THE COMMISSION:

- 1. DETERMINE THAT AN ENVIRONMENTAL DOCUMENT HAS NOT BEEN PREPARED FOR THIS ACTIVITY AS SUCH DOCUMENT IS NOT REQUIRED UNDER THE PROVISIONS OF P.R.C. 21084, 14 CAL. ADM. CODE 15100 ET SEQ., AND 2 CAL. ADM. CODE 2905; AND FIND THAT THE PROJECT IS CONSISTENT WITH ITS USE CLASSIFICATION.
- 2. AUTHORIZE ISSUANCE TO ONE MARKET STREET PROPERTIES, INC. OF A 25-YEAR GENERAL PERMIT - PROTECTIVE STRUCTURE USE, FROM JANUARY 1, 1983; IN CONSIDERATION OF THE PUBLIC BENEFIT WITH THE STATE RESERVING THE RIGHT AT ANY TIME TO SET A MONETARY RENTAL IF THE COMMISSION FINDS SUCH ACTION TO BE IN THE STATE'S BEST INTEREST; FOR BANK STABILIZATION AND PROTECTION ON THE LAND DESCRIBED ON EXHIBIT "A" ATTACHED AND BY REFERENCE MADE A PART HEREOF.