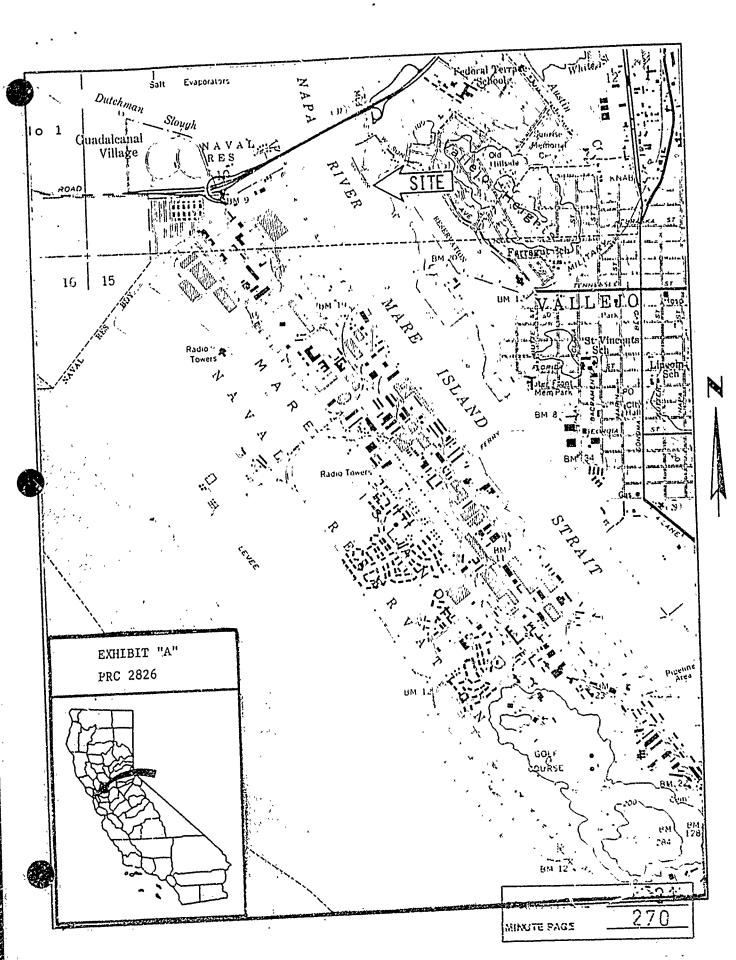

## AUTHORIZATION TO EXTEND CONSTRUCTION LIMITING DATE

LESSEE:

Joe Blaney 345 Georgia Street Vallejo, California 94590

AREA, TYPE LAND AND LOCATION: A 6.67-acre parcel of tide and submerged land in the State-owned bed of the Napa River near Vallejo, Solano County.

EXHIBIT: A. Location Map.

IT IS RECOMMENDED THAT THE COMMISSION:

- 1. DETERMINE THAT AN ENVIRONMENTAL DOCUMENT HAS NOT BEEN PREPARED FOR THIS ACTIVITY AS SUCH DOCUMENT IS NOT REQUIRED UNDER THE PROVISIONS OF P.R.C. 21065, 14 CAL. ADM. CODE 15037 AND 15060.
- 2. AUTHORIZE THE EXTENSION OF THE CONSTRUCTION LIMITING DATE OF PRC 2826.1, TO UPGRADE AND RECONSTRUCT THE EXISTING MARINA FACILITIES IN THE STATE-OWNED BED OF THE NAPA RIVER, SOLANO COUNTY, THROUGH OCTOBER 1, 1983.
- 3. AUTHORIZE STAFF TO REQUIRE THAT THE LESSEE ERECT A BARRIER AND POST WARNING SIGNS DISCOURAGING THE PUBLIC FROM ENTERING ONTO THE LEASE PREMISES WITHIN 30 DAYS FROM DATE OF COMMISSION APPROVAL.