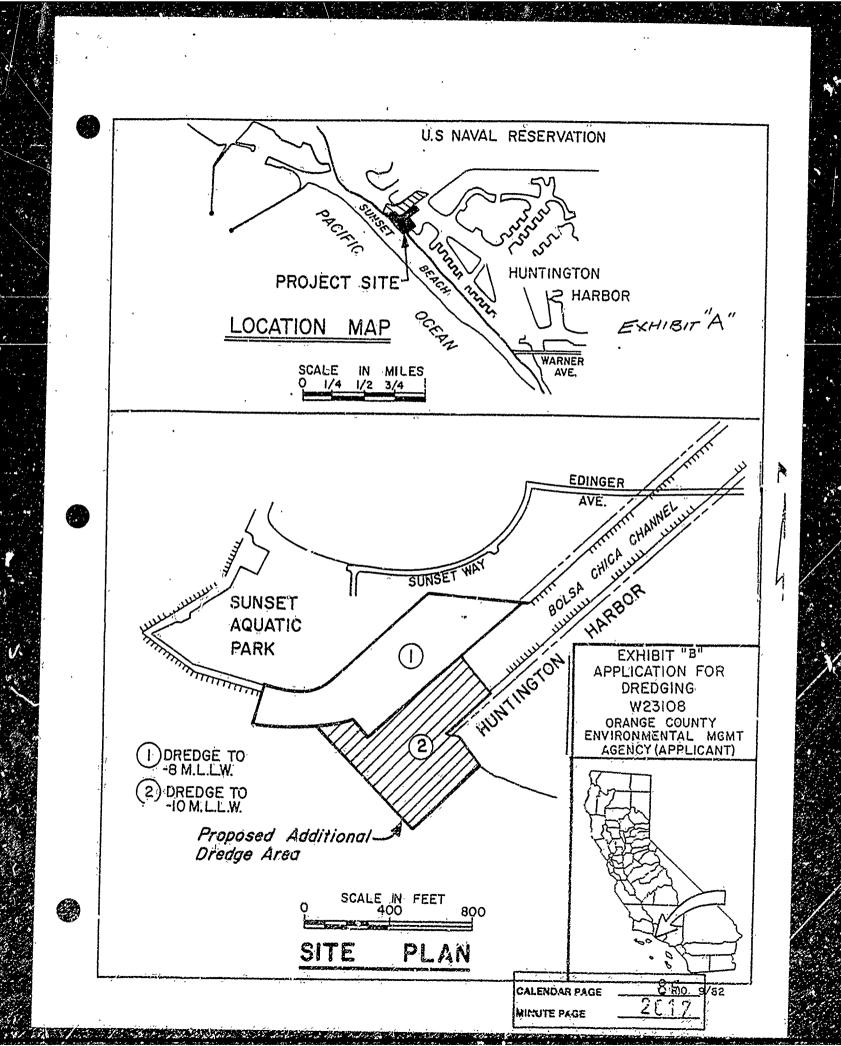

EXHIBITS:

- Location Map.
- A. Site Map.
- Negative Declaration.

IT IS RECOMMENDED THAT THE COMMISSION:

- 1. CERTIFY THAT A NEGATIVE DECLARATION HAS BEEN PREPARED FOR THE PROJECT BY THE COUNTY OF ORANGE ENVIRONMENTAL MANAGEMENT AGENCY AND THAT THE COMMISSION HAS REVIEWED AND CONSIDERED THE INFORMATION CONTAINED THEREIN PRIOR TO THE APPROVAL OF THE PROJECT.
- 2. DETERMINE THAT THE PROJECT WILL NOT HAVE A SIGNIFICANT EFFECT ON THE ENVIRONMENT.
- 3. FIND THAT GRANTING OF THE PERMIT WILL HAVE NO SIGNIFICANT EFFECT UPON ENVIRONMENTAL CHARACTERIST.CS IDENTIFIED PURSUANT TO SECTION 6370.1 OF THE P.R.C.
- 4. AUTHORIZE THE STAFF OF THE STATE LANDS COMMISSION TO ISSUE TO ORANGE COUNTY ENVIRONMENTAL MANAGEMENT AGENCY THE DREDGING PERMIT ON FILE IN THE OFFICES OF THE COMMISSION; SAID PERMIT SHALL BE ISSUED IN CONSIDERATION OF NO ROYALTY CHARGED FOR SPOILS PLACED ON A PUBLICLY OWNED DISPOSAL SITE AND A ROYALTY OF \$0.25 PER CUBIC YARD FOR SPOILS PLACED ON A PRIVATELY OWNED DISPOSAL SITE OR SOLD FOR COMMERCIAL BENEFIT, SAID PERMIT SHALL BE FOR A PERIOD OF FIVE YEARS BEGINNING NOVEMBER 1, 1982 AND, SHALL ALLOW THE DREDGING OF A MAXIMUM OF 50,000 CUBIC YARDS ANNUALLY OF MINERALS OTHER THAN OIL, GAS, AND GEOTHERMAL FROM AN AREA OF TIDELANDS AT THE ENTRANCE TO BOLSA CHICA CHANNEL AND SUNSET AQUATIC

### CALENDAR ITEM NO. 5 18 (CONTD)

-3-

23

281

CALENDAR PAGE

MINUTE PAGE

HARBOR, CITY OF SEAL BEACH, ORANGE COUNTY, CALIFORNIA; SAID AREA IS SHOWN IN EXIBIT "B" ATTACHED HERETO AND BY THIS REFERENCE EXPRESSLY MADE A PART HEREOF; THE MATERIAL DREDGED SHALL BE DEPOSITED IN A DISPOSAL SITE APPROVED BY ALL APPLICABLE REGULATORY AGENCIES. THE COMPLETE PERMIT IS CONTAINED IN FILE W 23108 LOCATED IN THE COMMISSION OFFICES.