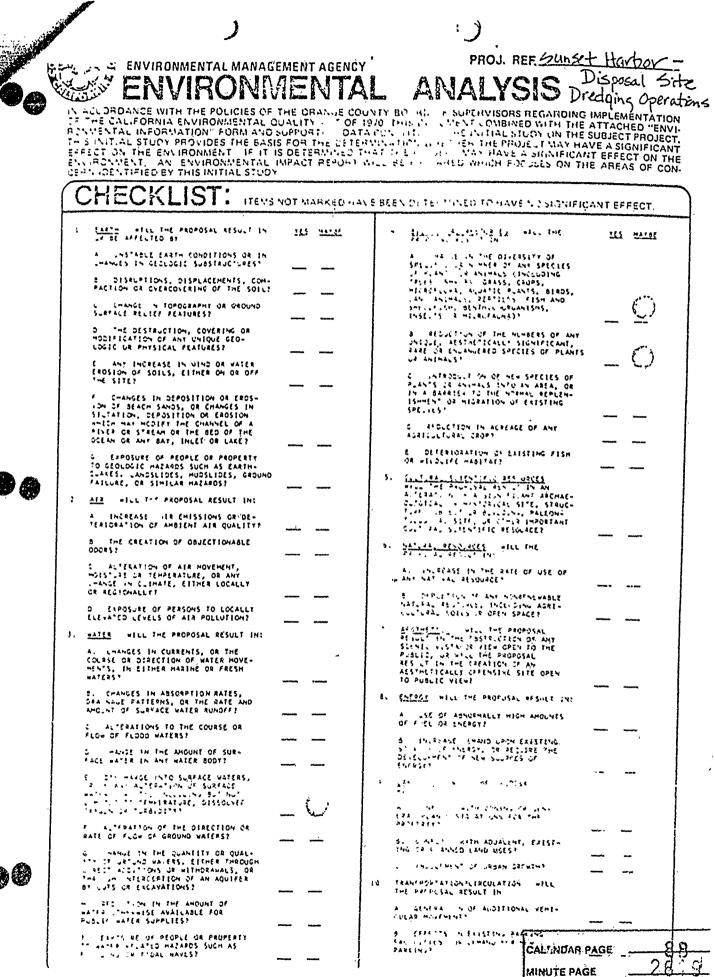

# NEGATIVE DECLARATION

In accordance with Orange County Board of Supervisor's policies regarding implementation of the California Environmental Quakity Act of 1970 (specifically Section 21151 of the Public Resources Code), the County of Orange has conducted an Initial Study to determine whether the following project may have a significant effect on the environment and on the basis of that study hereby finds:

The proposed project will not have a significant effect on the environment; therefore, it does not require the preparation of an Environmental Impact Report

Although the proposed project could have a significant effect on the environment, there will not be a significant effect in this case because the Mitigation Measures described on the reverse side of this sheet have been added to the project. An Environmental Impact Report is therefore not required

The environmental documents which constitute the Initial Study and provide the basis and reasons for this determination are attached and hereby made a part of this documer

Title: Sunset Harbor-Maintenance Dredging

File No: 12206001

Location: 2901 Edinger, Sunset Aquatic Park, Seal Beach

Description: Removal of previously dredged material from existing disposal site. Dream f approximate 100,000 cu.yds. of shoal material from boat slip area along the Marina and main Project Proponent: Sara Bayan channel. Deposit on adjacent disposal site.