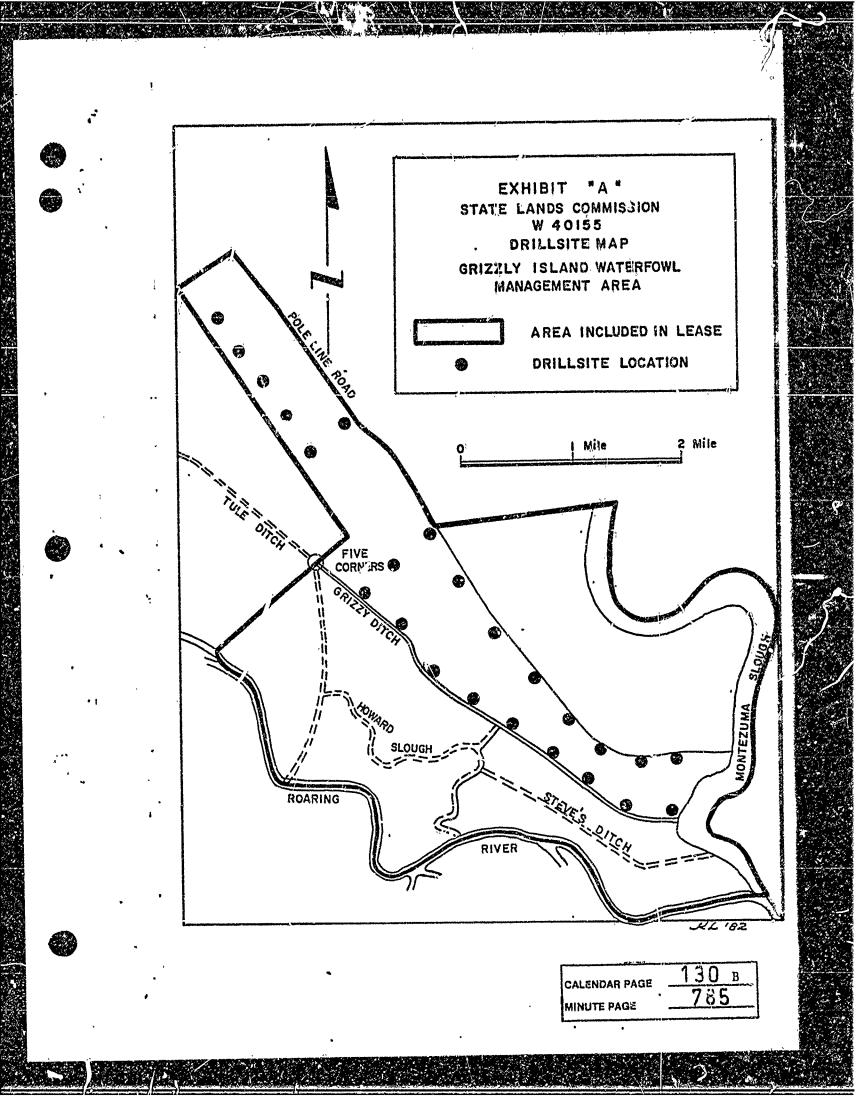

### PUBI-IC HEARING ON PROPOSED OIL AND GAS LEASE

APPLICANT:

- Shell Oil Company 200 North Dairy Ashford P. O. Box 527 Houston, Texas 77001
- AREA, TYPE LAND AND LOCATION: Approximately 6,420 acres of Grizzly Island (50 percent reserved mineral interests) and adjacent tide and submerged lands, including portions of Montezuma Slough and Roaring River, located on the north side of Suisun Bay.

AB 884: N/A.

OTHER PERTINENT INFORMATION:

The Commission has received a request from Shell Oil Company to enter into an Oil and Gas Lease on a portion of Grizzly Island, including certain tide and submerged lands of Montezuma Slough and Roaring River, near Suisun Bay, California, as shown on Exhibit "A" (attached).

# CALENDAR ITEM NO. 33 (CONTD)

1 . A. S.

EXHIBIT: A. Location Map.

IT IS RECOMMENDED THAT THE COMMISSION:

1. AUTHORIZE THE EXECUTIVE OFFICER OR HIS DESIGNEE TO CONDUCT A PUBLIC HEARING, AS REQUIRED BY SECTION 6873.2 OF THE P.R.C., REGARDING HE COMMISSION'S INTENTION TO CONSIDER ENTERING INTO A LEASE FOR THE EXTRACTION OF OIL AND GAS FROM A PORTION OF GRIZZLY ISLAND AND ADJACENT TIDE AND SUBMERGED LANDS AS SHOWN ON EXHIBIT "A" ATTACHED HERETO AND BY REFERENCE MADE A PLAT HEREOF.