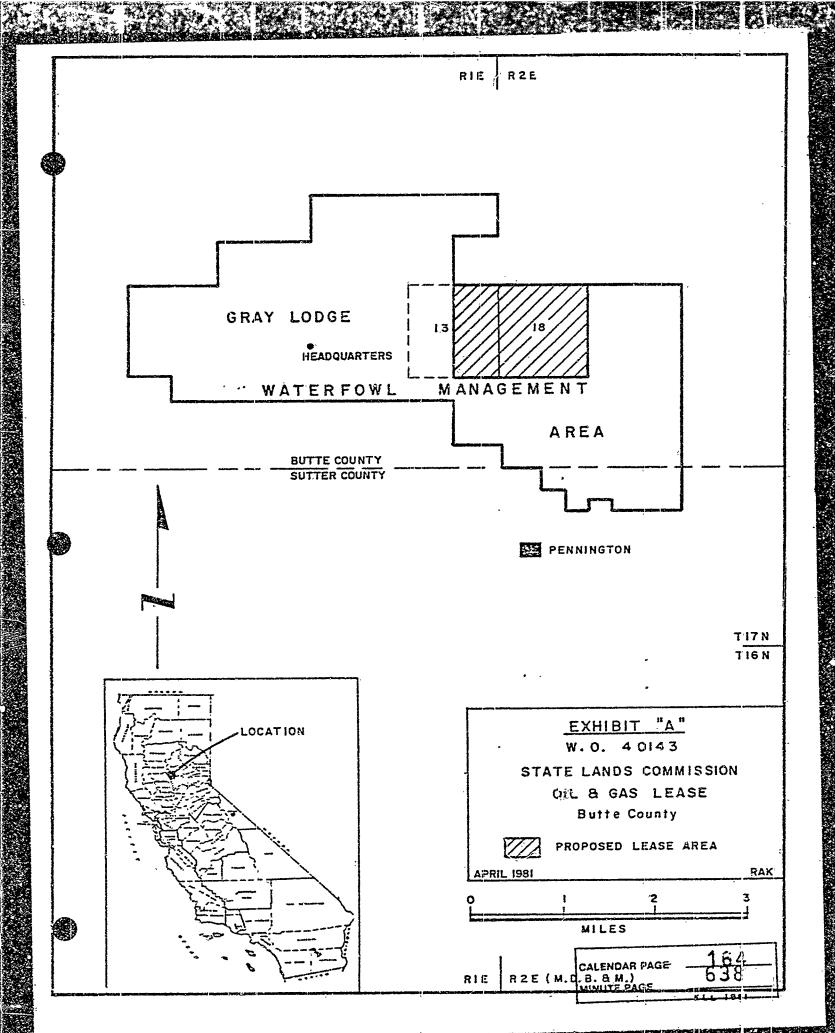

January 27, 1981. DATE OF BID:

904.8 acres. ACREAGE:

TYPE OF LAND: Proprietary.

Gray Lodge Waterfowl Management Area, Butte LOCATION: County. (see Exhibit "A")

Primary term: 20 years; Drilling term: 2 **TERMS**: years; Surety Bond: \$100,000.

EXHIBIT: A. Location Map.

IT IS RECOMMENDED THAT THE COMMISSION:

- 1. DETERMINE THAT A NEGATIVE DECLARATION FOR THIS PROJECT WAS PREPARED PURSUANT TO THE PROVISIONS OF CEQA AND WAS CERTIFIED BY THE COMMISSION ON NOVEMBER 17, 1980. AT THAT TIME A FINDING WAS MADE THAT THIS PROJECT WOULD NOT HAVE A SIGNIFICANT EFFECT ON THE ENVIRONMENT.
- 2. ACCEPT THE BID OF SEAWARD RESOURCES, INC., AND AUTHORIZE THE ISSUANCE OF AN OIL AND GAS LEASE TO THE AFORESAID BIDDER FOR APPROXIMATELY 904.8 ACRES OF PROPRIETARY LANDS DESIGNATED AS W.O. 40143 IN BUTTE COUNTY, AS DETAILED IN THE NOTICE OF INTENTION JUBLISHED DECEM-BER 11 and 18, 1980. THE CONSIDERATION FOR THE ISSUANCE OF THE LEASE SHALL BE A RENTAL OF \$20 PER ACRE PER YEAR, A KOYALTY OF 16 2/3% ON HYDROCARBONS PRODUCED, AND 31.25% OF NET PROFITS, AS OFFERED IN THE BID.