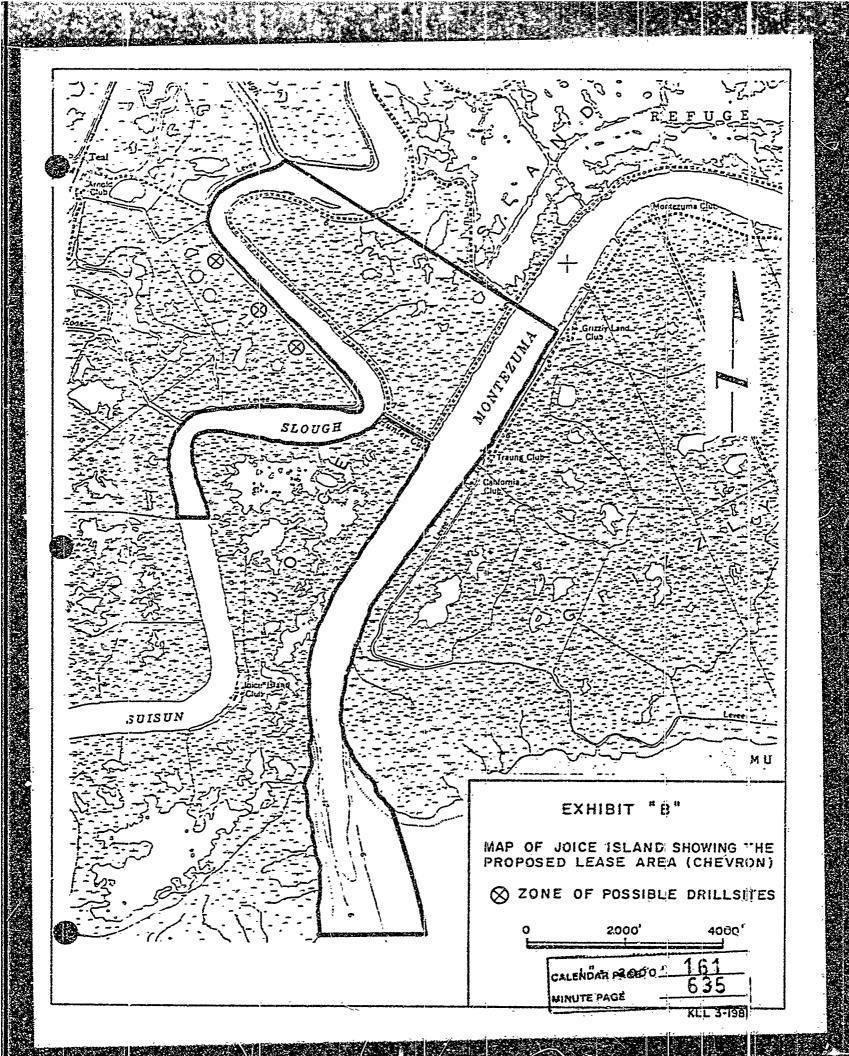

AREA, TYPE LAND AND LOCATION:

Approximately 300 acres of tide and submerged land in the Joice Island area at Suisun and Montezuma Slough, Solano County.

PERTINENT INFORMATION:

The Commission has received a request from Chevron U.S.A., Inc. to enter into an oil and gas lease on a parcel of land at Joice Island as shown in Exhibit "A". Chevron has leases on property adjoining the State lands.

Section 6873.2 of the P.R.C. requires that before offering any tide and submerged land area or hed of navigable rivers for lease, the Commission shall hold a public hearing on the matter within a city or county adjacent to such area. The Commission shall propose at such hearing a plan for the control of subsidence and pollution which might occur as a result of the proposed oil and gas operation.