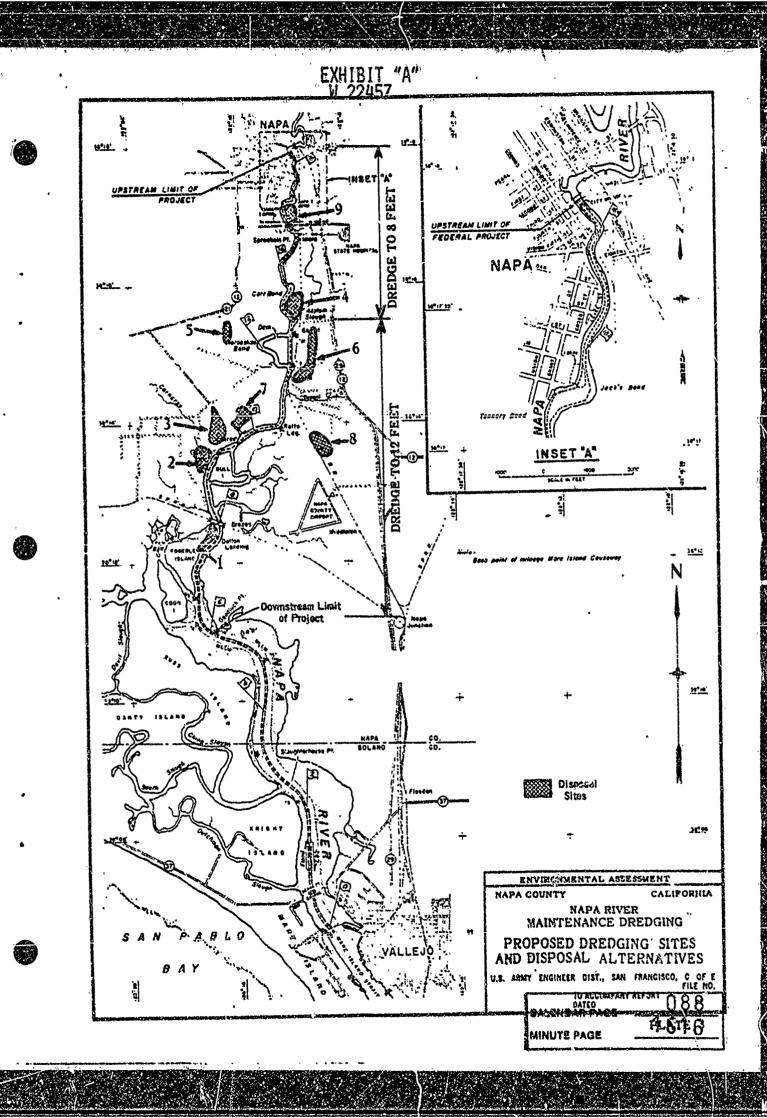

## DREDGING PERMIT

APPLICANT:

Napa County Flood Control and Water Conservation District 1125 First Street Napa, California 94558

AREA, TYPE LAND AND LOCATION: Tide and submerged lands in the bed of the Napa River between Third Street, Napa, and Goodluck Point, Napa County.

LAND USE: Dredge 125,000 cubic yards of minerals other than oil, gas and geothermal for maintenance of the Federal navigation channel and deposit dredged material on publicly-owned uplands.

TERMS OF PROPOSED PERMIT: Initial period: 1 year from July 1, 1980.

## CALENDAR ITEM NO. 24. (CONTD)

5. AUTHORIZE THE STAFF TO ISSUE TO NAPA COUNTY FLOOD CONTROL AND WATER CONSERVATION DISTRICT THE DREDGING PERMIT ON FILE IN THE OFFICES OF THE COMMISSION. SAID PERMIT SHALL BE ISSUED IN CONSIDERATION OF THE PUBLIC USE AND BENEFIT WHICH WILL RESULT THEREFROM, PROVIDED THAT A ROYALTY OF \$0.25 PER CUBIC YARD SHALL BE PAID IN THE EVENT DREDGED MATERIALS ARE PLACED ON PRIVATE PROPERTY, SOLD, OR USED FOR PRIVATE OR COMMERCIAL BENEFIT. SAID PERMIT SHALL ALLOW THE DREDGING OF A MAXIMUM OF 125,000 CUBIC YARDS OF MINERALS OTHER THAN OIL, GAS AND GEOTHERMAL FROM AN AREA OF TIDE AND SUBMERGED LANDS IN THE NAPA RIVER, NAPA COUNTY. SAID AREA IS DESCRIBED IN EXHIBIT "A" ATTACHED HERETO AND 2Y THIS REFERENCE EXPRESSLY MADE A PART HEREOF. THE MATERIAL DREDGED SHALL BE DEPOSITED WITHIN PUBLICLY-OWNED UPLANDS APPROVED BY ALL APPLICABLE REGULATORY AGENCIES.