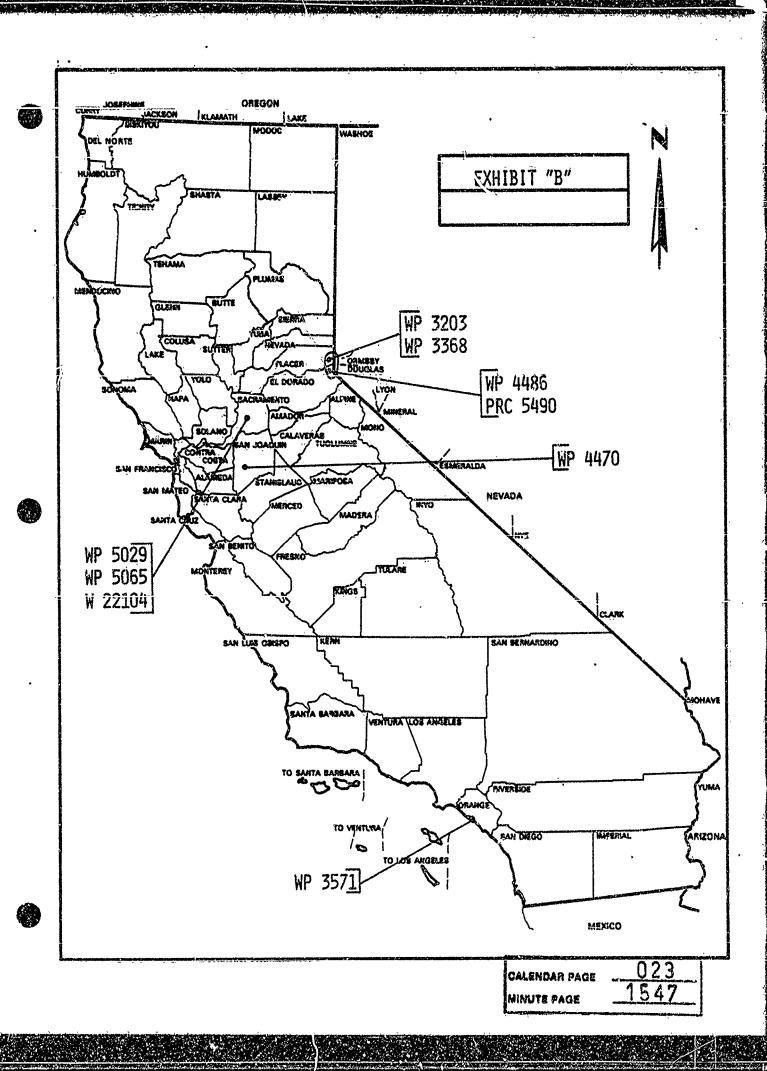

Original Lease PRC 5490.1 now qualifies for a rent-free status under P.R.C. 6503.5. The new Recreational Pier Permit shall supersede the original General Permit -Recreational Use.

**EXHIBITS:** 

- A. Applicants; area; location; land use and status; and classification.
- В. Location Map.