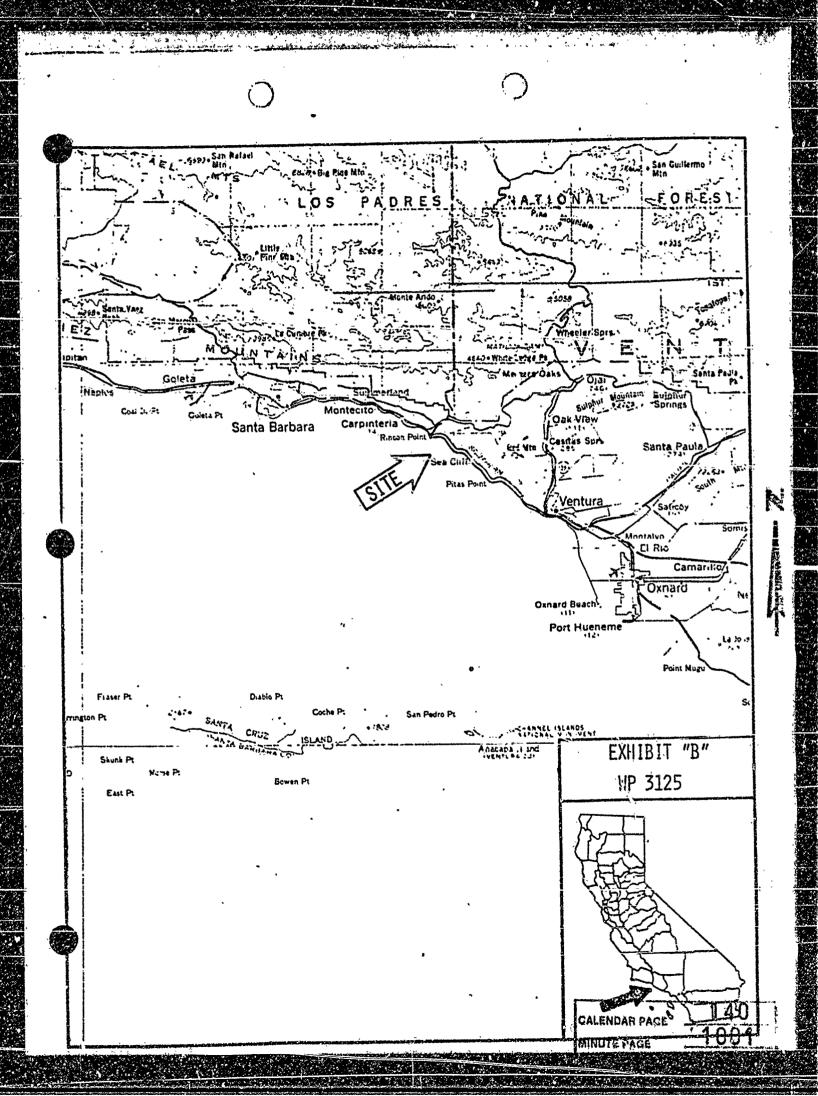

EXHIBITS: A. Land Description B. Location Map.

IT IS RECOMMENDED THAT THE COMMISSION:

- 1. DETERMINE WHAT AN EIR HAS NOT BEEN PREPARED FOR THIS ACTIVITY AS SUCH REPORT IS NOT REQUIRED UNDER THE PROVISIONS OF P.R.C. 21085, 14 CAL. ADM. CODE 15100 ET SEQ., AND 2 CAL. ADM. CODE 2907.
- 2. DETERMINE THAT THIS FROJECT IS EXEMPT FROM THE REQUIREMENTS OF ARTICLE 6.5, OF TITLE 2, OF THE CAL. ADM. CODE BECAUSE THIS PROJECT IS NOT A DEVELOPMENT WITHIN THE MEANING OF SECTION 2503, OF TITLE 2, OF THE CAL. ADM. CODE AND SECTION 30105 OF THE P.R.C.
- 3. FIND THAT THIS PROJECT IS SITUATED ON LAND IDENTIFIED AS POSSESSING ENVIRONMENTAL VALUES IN THAT THE STATE LAND COMMISSION FOUND ALL WATERWAYS UNDER THE COMMISSION'S JURISDICTION HAVE ENVIRONMENTAL SIGNIFICANCE, BUT THAT THIS PROJECT IS COMPATIBLE WITH THE FINDING AS IT APPLIES TO THE SUBJECT LAND.
- 4. AUTHORIZE ISSUANCE TO MOBIL OIL CORPORATION OF A 10-YEAR GENERAL LEASE-INDUSTRIAL USE FROM MAY 15, 1979, WITH LESSEE'S OPTION TO RENEW FOR 2 SUCCESSIVE PERIODS OF 10 YEARS EACH: IN CONSIDERATION OF ANNUAL RENT IN THE AMOUNT OF \$550.00, WITH THE STATE RESERVING THE RIGHT TO FIX A DIFFERENT RENTAL ON EACH FIFTH ANNIVERSARY OF THE LEASE; PROVISION OF A \$50,000 SURETY BOND; PROVISION OF PUBLIC LIABILITY INSURANCE FOR COMBINED SINGLE LIMIT COVERAGE OF \$500,000; FOR MAINTENANCE AND USE OF AN EXISTING PIER FOR OIL OPERATIONS AND TO ALLOW SUBSURFACE DRILL THROUGH RIGHTS TO ACCOMMODATE EXISTING OR ADDITIONAL WELLS DIRECTIONALLY DRILLED INTO STATE OIL AND GAS LEASE PRC 427.1, ON THE LAND DESCRIBED ON EXHIBIT "A" ATTACHED AND BY REFERENCE MADE A PART HEREOF.