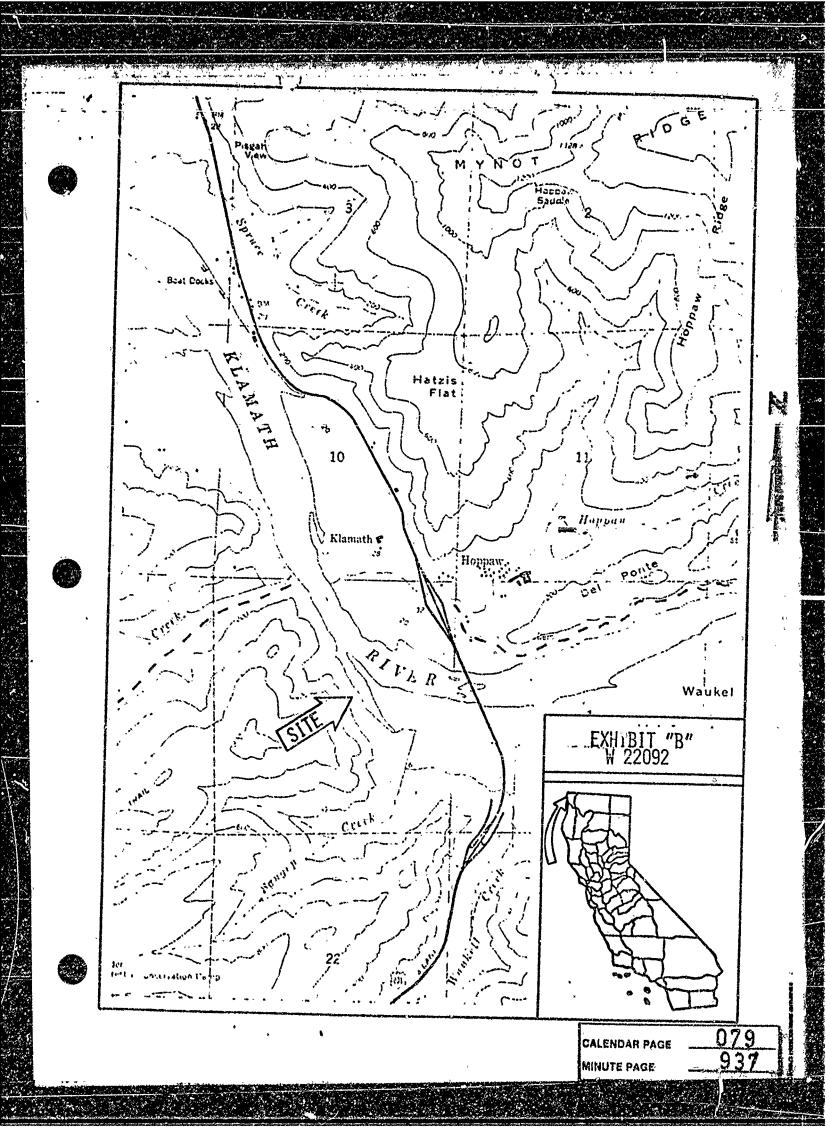

APPLICANT: Richard Laursen dba Klamath River R. V. Park 1125 Hodgson Street Eureka, Galifornia 95501

The permit provides for dredging a maximum of 1,000 cubic yards of material from a channel connecting the applicant's small boat marina with the mainstream of the Klamath River. The channel is located on State-owned tide and submerged lands within the U. S. meander lines of the Klamath River approximately 2-mile west of U.S. 101, Del Norte County. Excavated material will be placed on the existing sandbar between the channel and the River. The permit provides for payment of a royalty of \$0.25 per cubic yard. The permit will be effective through December 31, 1980.

EXHIBITS: A. Site Map

B. Location Map

In compliance with said delegation of authority, it has been determined that the following conditions have been met:

- 1. The proposed project is categorically exempt from the requirements of CEQA.
- 2. The issuance of the permit and the resultant project will have no significant adverse effect on the environment or the environmental characteristics identified pursuant to Section 6370.1, et seq., of the P.R.C.
- 3. The dredging amount will not exceed 10,000 cubic yards.