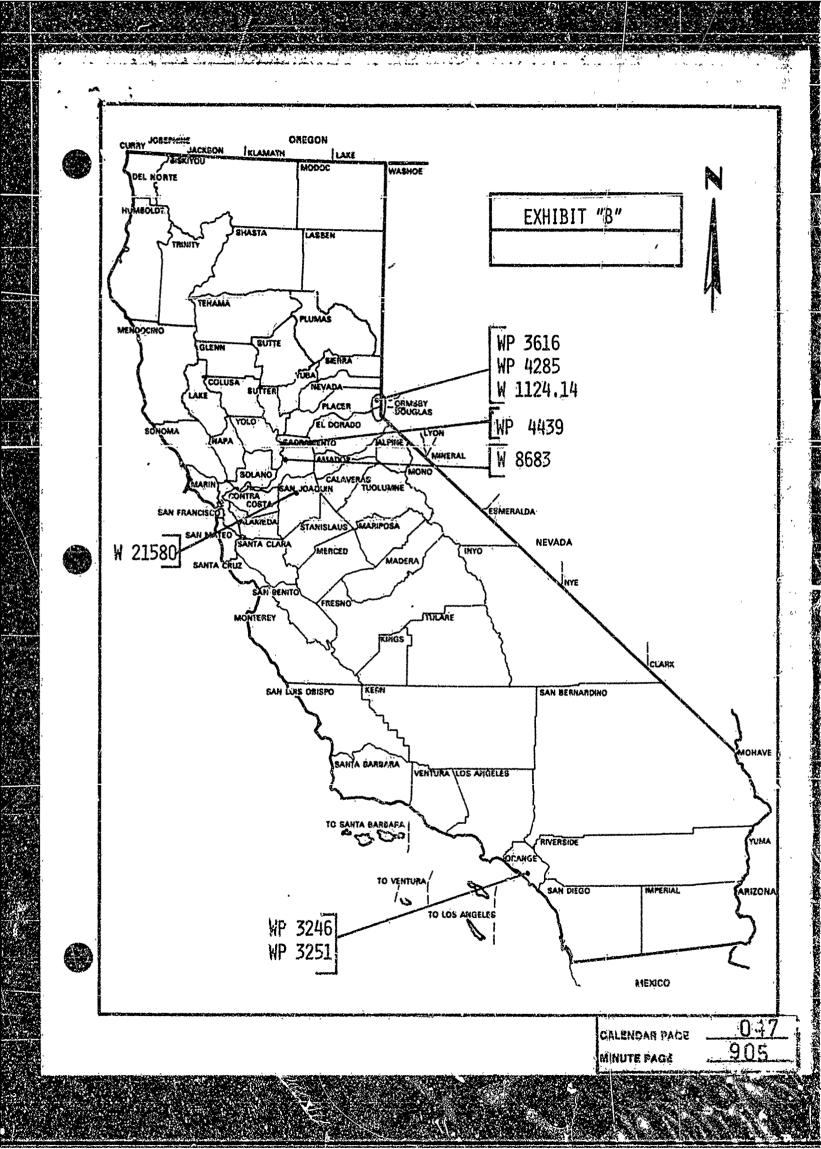

## CALENDAR ITEM NO. C10. (CONTD)

EXHIBITS:

A. Applicants; area; location; land use and status; and classification.

B. Location Map.

IT IS RECOMMENDED THAT THE COMMISSION:

- 1. DETERMINE THAT EIRS HAVE NOT BEEN PREPARED FOR THESE ACTIVITIES, EXCEPT AT HUNTINGTON HARBOUR, AS SUCH REPORTS ARE NOT REQUIRED UNDER THE PROVISIONS OF P.R.C. 21085, 14 CAL. ADM. CODE 15100, ET SEQ., AND 2 CAL. ADM. CODE 2907.
- 2. FIND THAT GRANTING OF THE PERMITS WILL HAVE NO EFFECT ON THE SIGNIFICANT ENVIRONMENTAL VALUES IDENTIFIED PURSUANT TO SECTION 6370.1 OF THE P.R.C.
- 3. DETERMINE THAT THE FACILITIES IN HUNTINGTON HARBOUR HAVE BEEN DISCUSSED IN A CUMULATIVE EIR AND FOUND NOT TO HAVE A SIGNIFICANT EFFECT ON THE ENVIRONMENT; AND ARE CONSISTENT WITH THE REQUIREMENTS OF ART. 6.5 OF TITLE 2, OF THE CAL. ADM. CODE AS THIS TYPE OF DEVELOPMENT IS PROVIDED FOR IN THE COASTAL ACT, AS DETAILED IN SECTION 2503, OF TITLE 2 OF THE CAL. ADM. CODE AND SECTION 30105 OF THE PUBLIC RESOURCES CODE.
- 4. AUTHORIZE THE ISSUANCE OF 10-YEAR RECREATIONAL PIER PERMITS TO THE APPLICANTS LISTED IN EXHIBIT "A" ATTACHED AND BY REFERENCE MADE A PART HEREOF.

「二人に見たい」

RECREATIONAL PIER PERMITS FOR CALENDAR OF MAY 29, 1980

EXHIELS "A"

25 23 25

| ·                                                                                           |                                                                                                                                      |                                         | · · · · · · · · · · · · · · · · · · ·          |                                                           |                |         |  |  |
|---------------------------------------------------------------------------------------------|--------------------------------------------------------------------------------------------------------------------------------------|-----------------------------------------|------------------------------------------------|-----------------------------------------------------------|----------------|---------|--|--|
|                                                                                             |                                                                                                                                      |                                         | LAND USE                                       |                                                           | CLASSIFICATION |         |  |  |
| ¥.0. NO.                                                                                    | AFPLICANT                                                                                                                            | LOCATION                                | & STATUS                                       | UPIAND PROPERTY DESCRIPTION                               | ART. 10        | AFT. 11 |  |  |
| WP 3616                                                                                     | William H. Lawler, Jr.<br>7 Robley Road<br>Salinas, CA 93908                                                                         | Iake Tahœ<br>Placer County              | A pier and<br>boat hoist<br>(existing)         | Lot 15, Block B, Carnelian<br>Bay Subdivision             | l(B)           | В       |  |  |
| WP 3246                                                                                     | Dr. Herbert H. Eighmy<br>16562 Somerset Lane<br>Huntington Beach, CA 92649                                                           | Huntington<br>Harbour<br>Orange County  | A boat dock<br>(existing)                      | Lot 37, Tract 4677                                        | l(B)           | С       |  |  |
| ¥.1124.14                                                                                   | Dan Best; Bernice Best;<br>Barbara Best Payne; Brenda<br>Best Weaver and Dan G. Best II<br>75 West Gibson Road<br>Woodland, CA 95695 | lake Tahoa<br>Placer County             | A pier and<br>bost hoist<br>(existing)         | Icts 72, 73 and 74, Lakeside<br>Tract                     | 1(B)           | В       |  |  |
| WP 3251                                                                                     | Jack O. Edgerton<br>3452 Gilbert Drive<br>Huntington Beach, CA 92649                                                                 | Huntington<br>Harbour<br>Orange County  | A floating<br>dock<br>(existing)               | Lot 21, Tract 4677                                        | l(B)           | С       |  |  |
| ¥ 21580                                                                                     | Lyle Burgess<br>7 Atherton Island<br>Stockton, CA 95204                                                                              | San Joaquin<br>River<br>San Joaquin Co. | A boat dock<br>(existing)                      | Lot 7, Atherton Island                                    | 1(B)           | В       |  |  |
| WP 4285<br>MINUTE DA                                                                        | Gary W. Cheney<br>Leonard M. Chaney<br>Doreta W. Chaney<br>P. O. Box 597<br>Homewood, CA 95718                                       | lake Tahoe<br>Placer Cc.                | A pier<br>(existing)                           | Lot 54 and portion of Lot 55,<br>Takeside Subdivision     | l(B)           | В       |  |  |
| \$ 8563<br>(PRC ]231.9)                                                                     | Neil Collier<br>Route 1, Box 29<br>Walnut Grove, CA 95690                                                                            | Sacramento<br>River<br>Sacramento Co.   | 2 dolphins<br>and a walk-<br>way<br>(existing) | Portion of a berm known as<br>Long Island                 | 1(B)           | В       |  |  |
| 日<br>日<br>日<br>日<br>日<br>日<br>日<br>日<br>日<br>日<br>日<br>日<br>日<br>日<br>日<br>日<br>日<br>日<br>日 | Carole L. Scharleck<br>4341 Garden Highway<br>Sacramento, CA 95831                                                                   | Sacramento<br>River<br>Sacramento Co.   | A floating<br>dock<br>(existing)               | Portien of Lot 28, Natomas<br>Hiverside Subdivision No. 3 | 1(B)           | В       |  |  |
| E                                                                                           |                                                                                                                                      | F                                       | 1                                              | 1                                                         | 1              | 王 日 濁   |  |  |