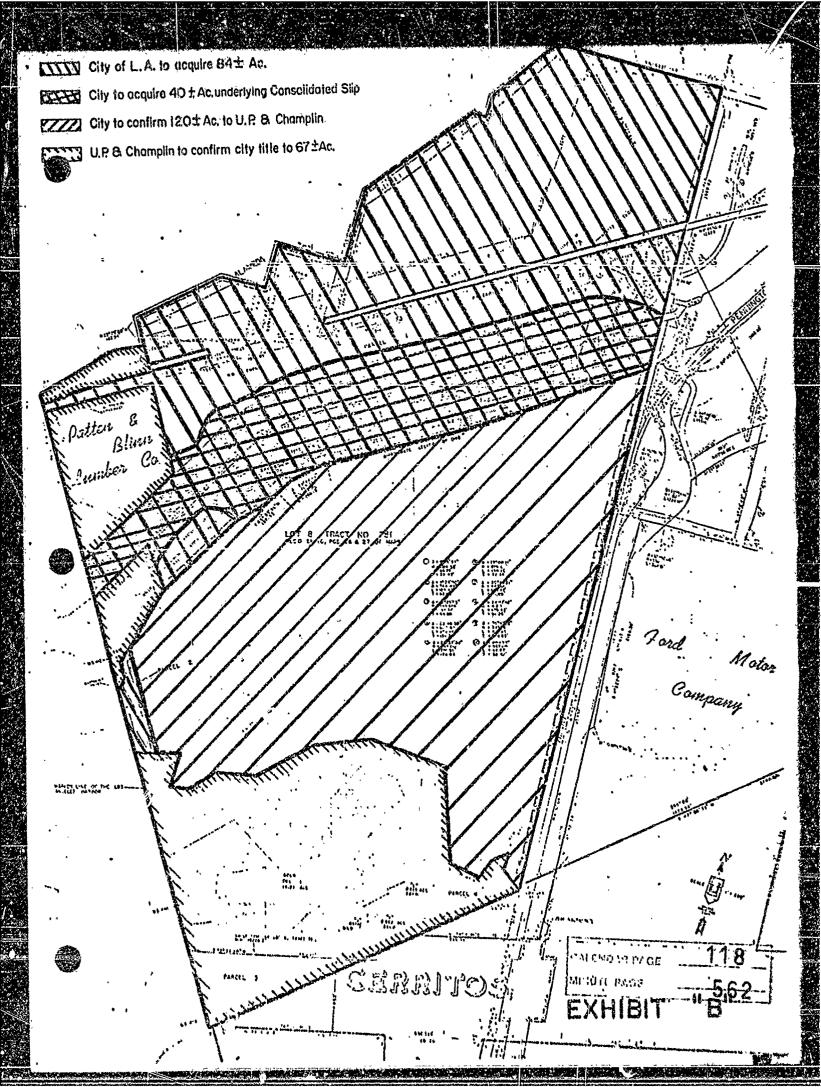

The essential elements of the Settlement Agreement are as follows:

- 1. The City will acquire from Union Pacific and Champlin title to the surface estate of an 80+ acre parcel northerly of the Consolidated Slip and adjacent to lands currently being managed by the City Harbor Department as part of its port operations, along with three parcels totalling 5.5 acres southerly of Consoldated Slip. Union Pacific and Champlin will reserve and retain the mineral interest underlying those surface lands together with surface entry rights appurtenant thereto for continued development of the reserved mineral estate. The surface reservations will be in effect until production in the Wilmington Field within 3 kilometers of the 80+ acre parcel ceases.
- 2. The City will also acquire fee title to 40± acres of property in and underlying the Consolidated Slip, subject to certain access rights retained by Union Pacific for the benefit of its property lying southerly of the Slip. The mineral interest in these City lands will be leased to Union Pacific and Champlin, with the consideration for the lease being accounted for in the totality of the consideration passing in the Settlement Agreement.

calendari fage 111 minute page 5.55

- 3. Fee title in certain lands situated southerly of the Consolidated Slin will be confirmed in Union Pacific and Champana. The sovereign or public trust interest in those lands to the extent existing will be terminated by the City and State. The parcel contains 120+ acres.
- 4. Additionally the City is receiving confirmation of title to 4 parcels in the immediate vicinity totalling 67+ acres.
- 5. The City will pay to Union Pacific the sum of six million and no/100 dollars (\$6,000,000.00).