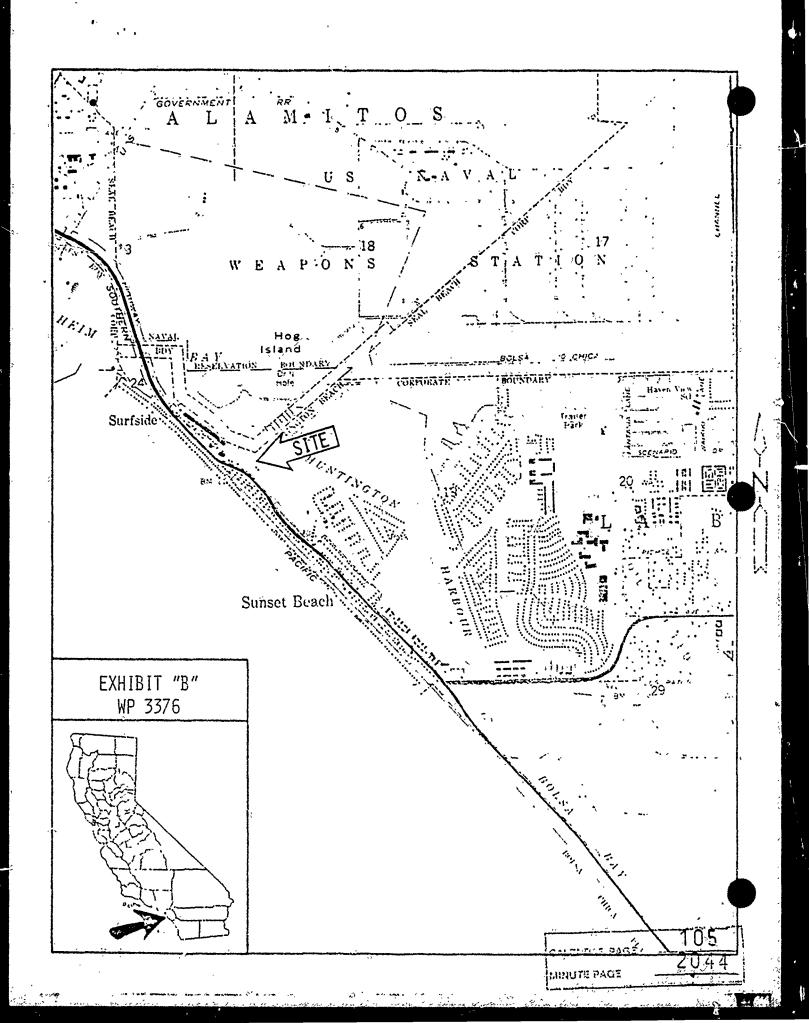

EXHIBITS: A. Land Description. B. Location Map. C. Negative Declaration.

IT IS RECOMMENDED THAT THE COMMISSION:

- 1. DETERMINE THAT AN EIR HAS NOT BEEN PREPARED FOR THIS PROJECT BUT THAT A NEGATIVE DECLARATION HAS BEEN PREPARED BY THE CITY OF HUNTINGTON BEACH, ON JULY 27, 1979.
- 2. CERTIFY THAT THE COMMISSION HAS REVIEWED AND CONSIDERED THE INFORMATION CONTAINED IN THE NECATIVE DECLARATION.
- 3. DETERMINE THAT THE PROJECT WILL NOT HAVE A SIGNIFICANT EFFECT OF THE ENVIRONMENT.
- 4. DETERMINE THAT THE PROJECT IS CONSISTENT WITH THE PROVI-SIONS OF ARTICLE 6.5, OF TITLE 2, OF THE CAL. ADM. CODE.
- 5. FIND THAT GRANTING OF THE LEASE WILL HAVE NO SIGNIFICANT EFFECT UPON ENVIRONMENTAL CHARACTERISTICS IDENTIFIED PURSUANT TO SECTION 6370.1, OF THE P.R.C.
- 6. AUTHORIZE AMENDMENT OF LEASE PRC 3376.1 TO THE HUNTINGTON PARTNERSHIP OF A COMMERCIAL LEASE FROM DECEMBER 1, 1979, WHICH IS ON FILE IN THE OFFICE OF THE COMMISSION, ON THE LAND DESCRIBED IN EXHIBIT "A" ATTACHED AND BY REFERENCE MADE A PART HEREOF.

### EXHIBIT "A"

### LAND DESCRIPTION

WP 3376

A parcel of submerged land in the State-owned channel of Huntington Harbour, fractional Section 19, TSS, R11W, and fractional Section 24, TSS, R12W, SBM, in the City of Seal Beach, Orange County, California, described as follows:

BEGINNING at the most easterly corner of Tideland Location No. 141, as shown upon that certain map filed in Book 3, Page 45, Record of Surveys, Orange County Recorders Office, thence the following five courses:

 N 73° 45' 00" W 545.24 feet (along the northeasterly line of said Tideland Location No. 141)
N 16° 15' 00" E 260.00 feet;
S 73° 45' 00" E 598.66 feet;
S 41° 53' 59" W 210.65 feet;
S 12° 03' 54" E 79.63 feet to the point of beginning.