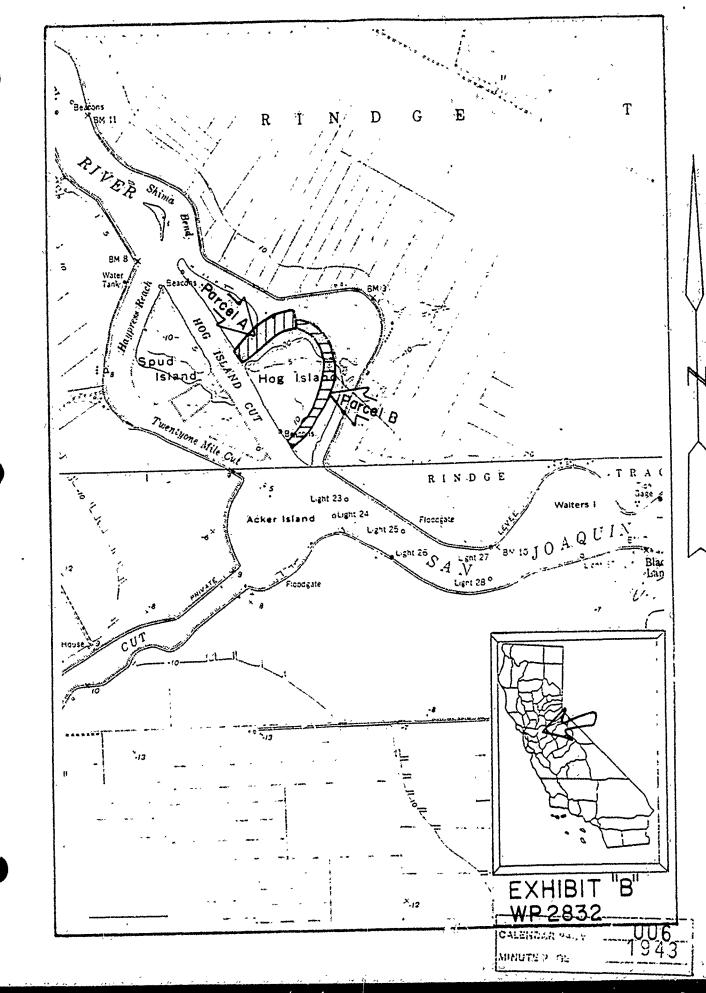

## EXHIBITS

Land Description. B. Location Map.

IT IS RECOMMENDED THAT THE COMMISSION:

Á.

- 1. DETERMINE THAT AN EIR HAS NOT BEEN PREPARED FOR THIS ACTIVITY AS SUCH REPORT IS NOT REQUIRED UNDER THE PROVI-SIONS OF P.R.C. 21085, 14 CAL. ADM. CODE 15100 ET SEQ., AND 2 CAL. ADM. CODE 2907.
- 2. FIND THAT GRANTING OF THE LEASE AMENDMENT WILL HAVE NO SIGNIFICANT EFFECT UPON ENVIRONMENTAL CHARACTERISTICS IDENTIFIED PURSUANT TO SECTION 6370.1, OF THE P.R.C.
- 3. AUTHORIZE ISSUANCE TO MADALINE SCANNAVINO OF A 10-YEAR GENERAL LEASE - RECREATIONAL USE FROM JANUARY 22, 1977, WITH LESSEE'S OPTION TO RENEW FOR 2 SUCCESSIVE PERIODS OF 10-YEARS EACH; IN CONSIDERATION OF ANNUAL RENT IN THE AMOUNT OF \$1496, PROVISION OF PUBLIC LIABILITY INSURANCE IN AMOUNTS FOR PROPERTY DAMAGE, AS A COMBINED SINGLE LIMIT COVERAGE OF \$100,000; WAIVER OF THE RIGHT TO FIX A DIFFERENT RENTAL ON THE FIFTH ANNIVERSARY OF THIS RENEWA PERIOD FOR THE CONTINUED MAINTENANCE OF AN EXISTING FLOATING DOCK AND OTHER RECREATIONAL FACILITIES APPURTENANT TO A SINGLE FAMILY RESIDENCE ON THE LAND DESCRIBED ON EXHIBIT "A" ATTACHED AND BY REFERENCE MADE A PART HEREOF.

### ·7 2832

Two parcels of land in the bed of the San Joaquin River, adjoining Moa Island, San Joaquin County, California, Said Darcels being more particularly described as follows:

#### PARCEL A

All of Parcel 17-C-S as shown upon U. S. Enrineer's parcel map entitled "Property to be acquired from State of California for Use on the Stockton Deep Water Channel," containing 8,6% acres.

### PARCEL B

That portion of Parcel 17-A-S as shown upon the aforementioned U.S. Engineer's parcel map, described as follows:

BEGINNING at a point on the left bank of the San Joaquin River which bears \$ 69° 21' 02" W, 1897.33 feet from U.S.E.D. "on. No. 154 D.W.; thence along said right bank the following courses and distances: