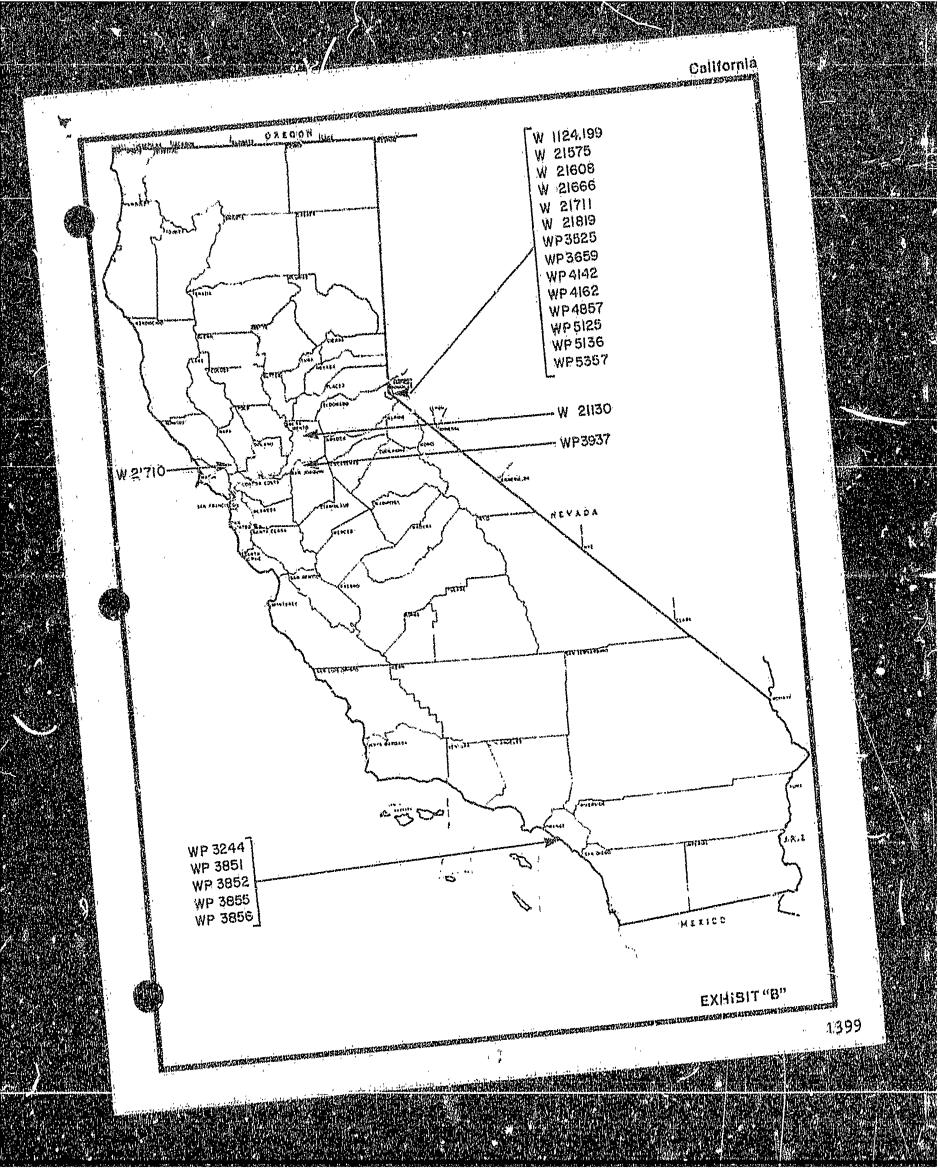

5. Applicant for permit W 21130 is the wife of an employee of the Division of Land Management and Conservation, State Lands Commission.

EXHIBITS:

- A. Applicants; area; location; land use and status, use category and class.
- B. Location Map.

| C12. | (PRC<br>(PRC<br>(PRC         | 3244) WP 3244<br>3659) WP 3659<br>3852) WP 3852<br>3856) WP 3856<br>4142) WP 4142                  | 8/78<br>WP 3525 (PRC 3525)<br>WP 3851 (PRC 3851)<br>WP 3855 (PRC 3855)<br>WP 3937 (PRC 3937)<br>WP 4162 (PRC 4162) |
|------|------------------------------|----------------------------------------------------------------------------------------------------|--------------------------------------------------------------------------------------------------------------------|
|      | (PRC<br>(PRC<br>(PRC<br>(PRC | 4857) WP 4857<br>5136) WP 5136<br>2307) W 1124.<br>5529) W 21575<br>5528) W 21666<br>5524) W 21711 | W 21710 (PRC 5526)                                                                                                 |