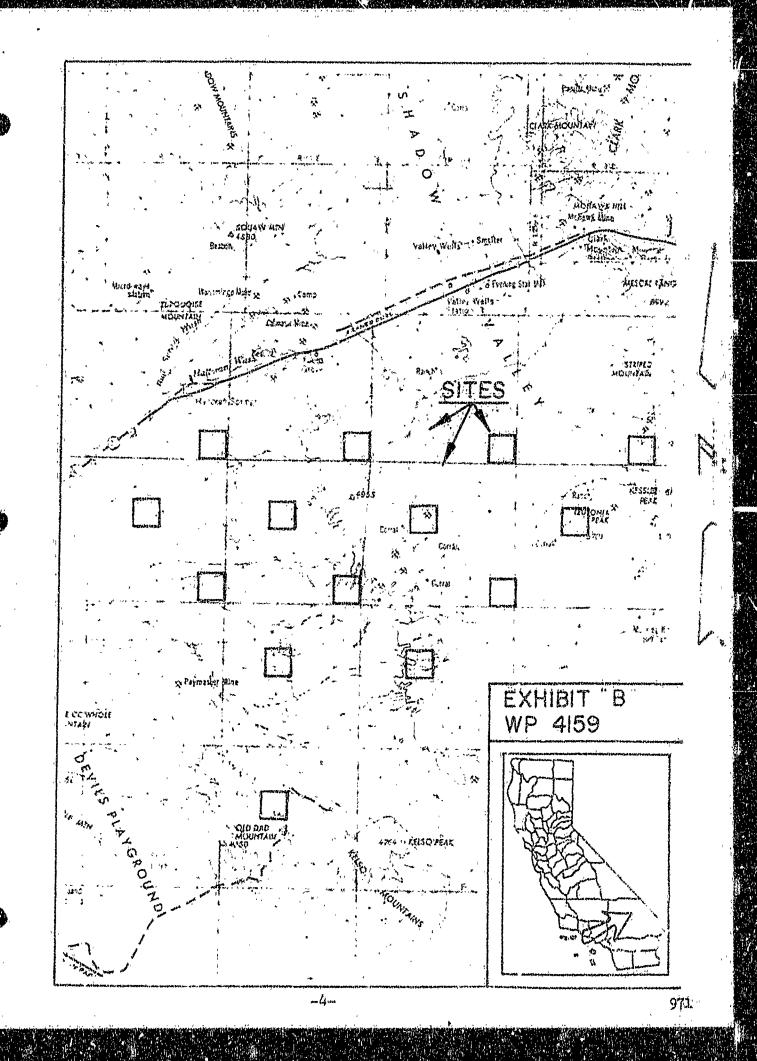

EXHIBITS:

A. Land Description.

B. Location Map.

## EXHIBIT "A"

WP 4159

Fourteen parcels of State-owned School Lands in San Bernardino, California, described as follows:

Section 16, Ti2N, RIIE; Section 16, Ti3N, RIIE; Section 16, Ti3N, Ri2E; Sections 16 and 36, Ti4N, RIOE; Sections 16 and 36, Ti4N, RIIE; Sections 16 and 36, Ti4N, RIZE; Section 16, Ti4N, RI3E; Section 36, Ti5N, RIOE; Section 36, Ti5N, RIIE; Section 36, Ti5N, RI2E; Section 36, Ti5N, RIJE, S.B.M., containing a total of 8,960 acres, more or less.