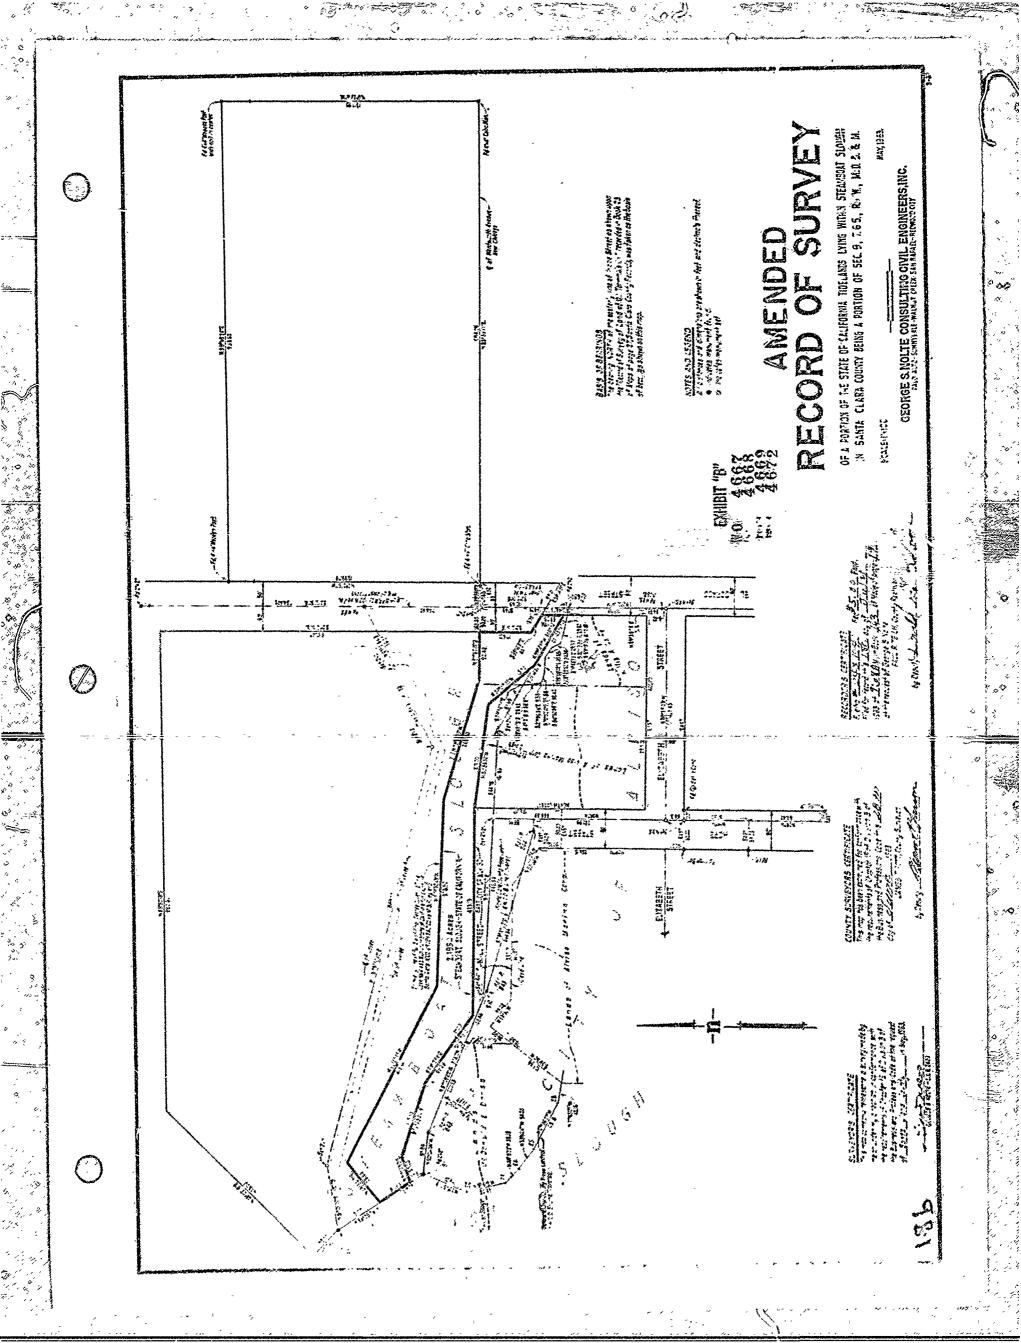

Amended Record of Survey Map prepared in May 1963 by George S. Nolte, Consulting Civil Engineers, Inc., and filed on Page 19, Book 163 of Maps, Records of Santa Clara County, shows a line which is agreeable to all parties as a permanent boundary. It is proposed to enter into an agreement with Willis A. Laine to fix the common property boundary along a portion of Steamboat Slough as it is shown on said Record of Survey Map (Exhibit "B").