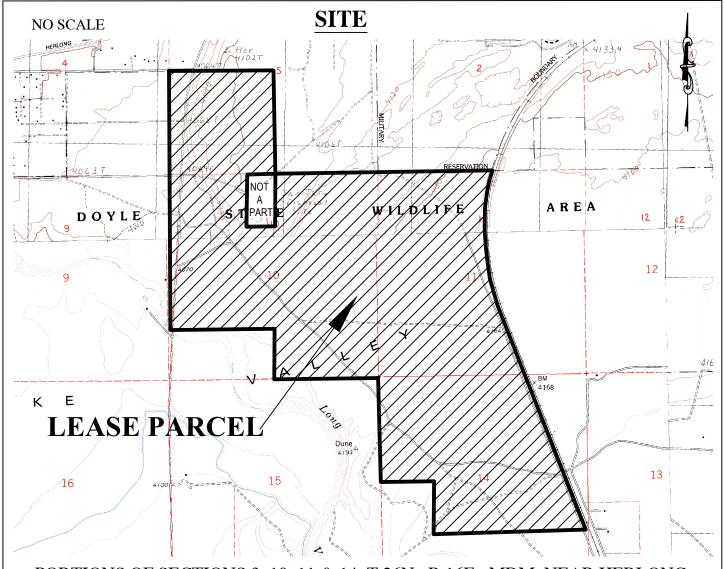

### AREA, LAND TYPE, AND LOCATION:

1,450.5 acres, more or less, of State indemnity school land, in portions of Sections 3, 10, 11 and 14, Township 26 North, Range 16 East, MDM, near Herlong, Lassen County.

## PORTIONS OF SECTIONS 3, 10, 11 & 14, T.26N., R.16E., MDM, NEAR HERLONG

This Exhibit is solely for purposes of generally defining the lease premises, is based on unverified information provided by the Lessee or other parties and is not intended to be, nor shall it be construed as, a waiver or limitation of any State interest in the subject or any other property.

PRC 9137.2 **SVENDSEN & FIELDING** APNs 139-160-02, 09, 56 & 139-210-65, 66 GENERAL LEASE -**GRAZING USE** LASSEN COUNTY