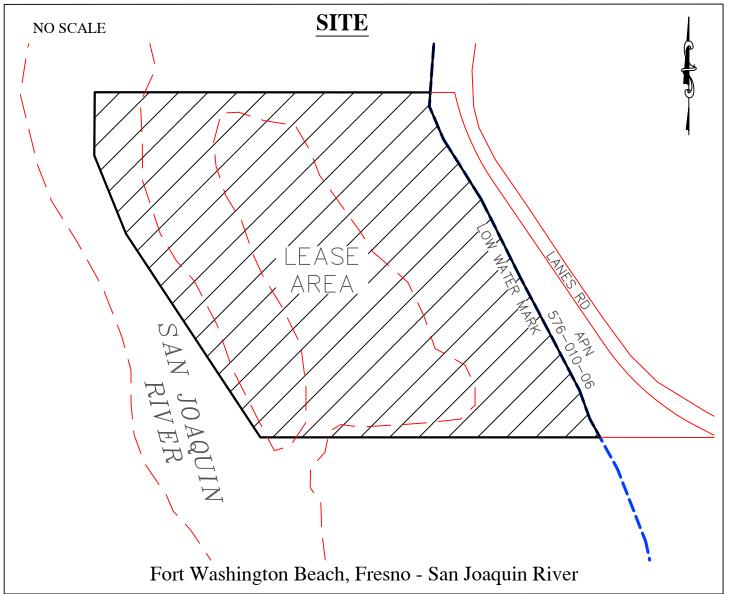

#### AREA, LAND TYPE, AND LOCATION:

9.02 acres, more or less, of sovereign land in historic bed of the San Joaquin River adjacent to 10705 Lanes Road, in Fresno, Fresno County.

#### **AUTHORIZED USE:**

Use and maintenance of an existing unimproved recreational vehicle park and boat launch.

### **Exhibit A**

PRC 5492.1 FINCH APN 576-010-06 GENERAL LEASE -COMMERCIAL USE FRESNO COUNTY