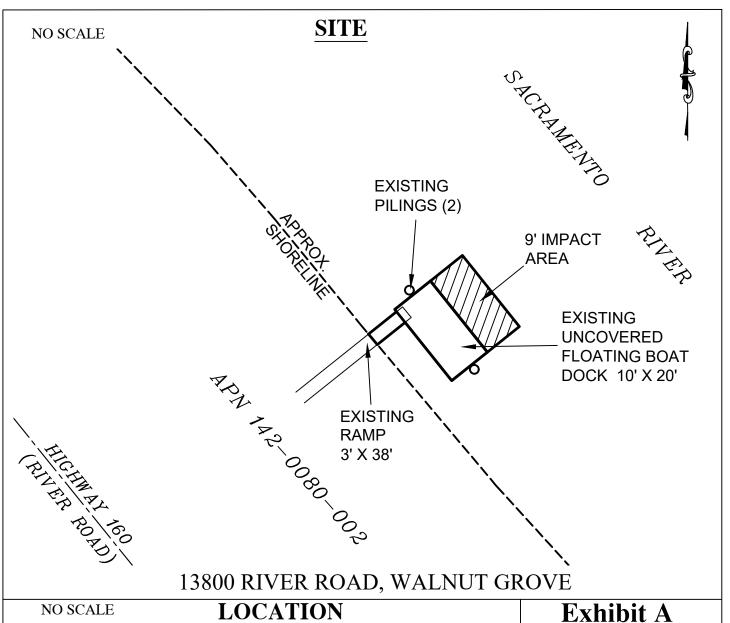

#### AREA, LAND TYPE, AND LOCATION:

Sovereign land in Sacramento River, adjacent to 13800 River Road, Walnut Grove, Sacramento County.

#### **AUTHORIZED USE:**

Continued use and maintenance of uncovered floating boat dock, ramp, and two pilings.

### **EXHIBIT:**

A. Site and Location Map

PRC 6036.1 LEWALLEN TRUST APN 142-0080-002 **GENERAL LEASE -**RECREATIONAL USE SACRAMENTO COUNTY