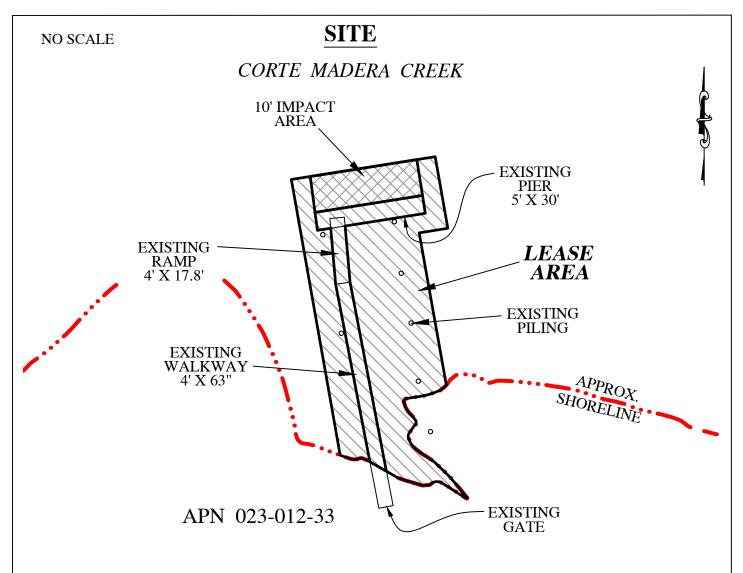

# AREA, LAND TYPE, AND LOCATION:

Sovereign land in Corte Madera Creek, adjacent to 2170 Redwood Highway, Greenbrae, Marin County.

# **AUTHORIZED USE:**

Continued use and maintenance of floating boat dock, access ramp, walkway, and six pilings.

# Exhibit A

PRC 9119.1
GREENBRAE IMPROVEMENT
CLUB, INC.
APN 023-012-33
GENERAL LEASE RECREATIONAL USE
MARIN COUNTY