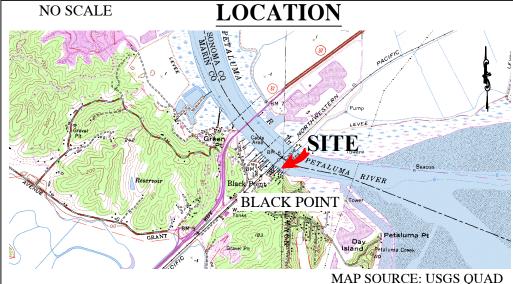

#### AREA, LAND TYPE, AND LOCATION:

Sovereign land in Petaluma River, adjacent to 5 Hillside Terrace, near Novato, Marin County.

# Exhibit A PRC 3710.1 CORCORAN APN 157-061-52 GENERAL LEASERECREATIONAL USE MARIN COUNTY