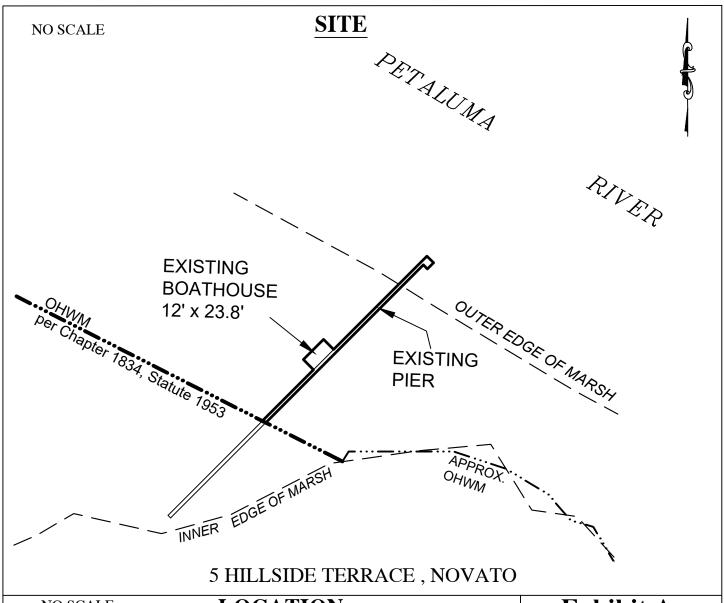

#### AREA, LAND TYPE, AND LOCATION:

Sovereign land in Petaluma River, adjacent to 5 Hillside Terrace, near Novato, Marin County.

#### **AUTHORIZED USE:**

Continued use and maintenance of a boathouse and pier.

# Exhibit A PRC 3710.1 CORCORAN APN 157-061-52 GENERAL LEASERECREATIONAL USE MARIN COUNTY