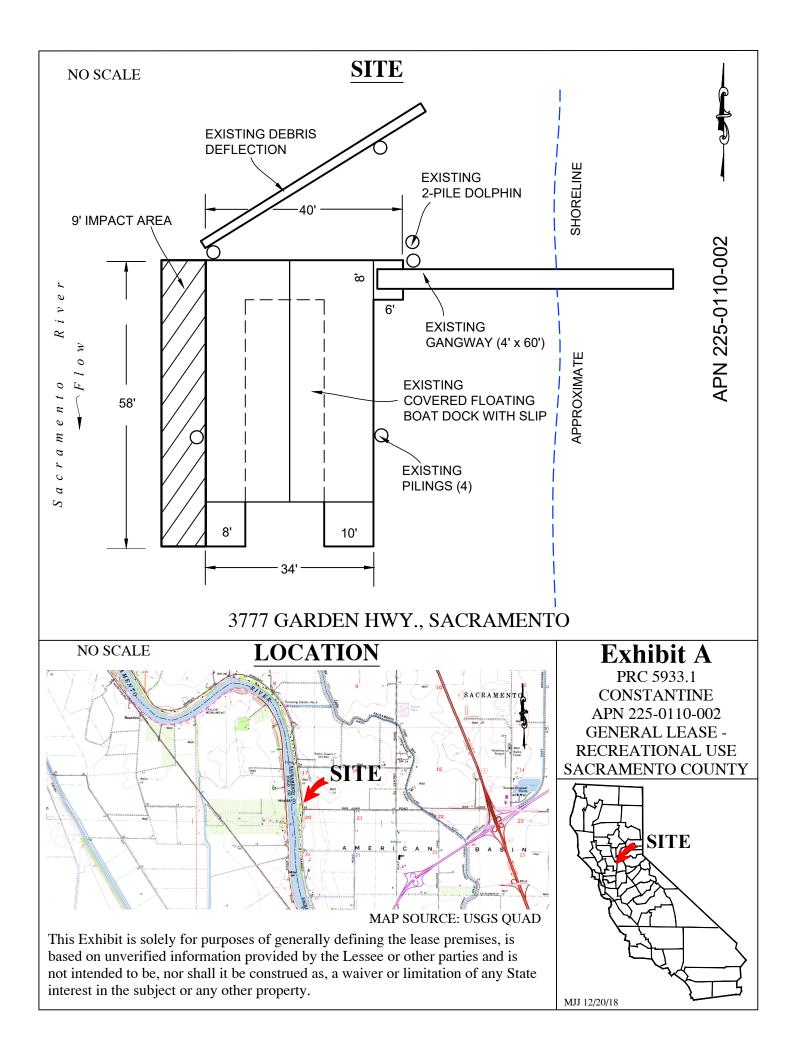

#### AREA, LAND TYPE, AND LOCATION:

Sovereign land in Sacramento River, adjacent to 3777 Garden Highway, near Sacramento, Sacramento County.

#### AUTHORIZED USE:

Continued use and maintenance of single-berth covered floating boat dock, gangway, debris diverter, four metal pilings, and a two-pile dolphin.

#### **EXHIBIT:**

A. Site and Location Map