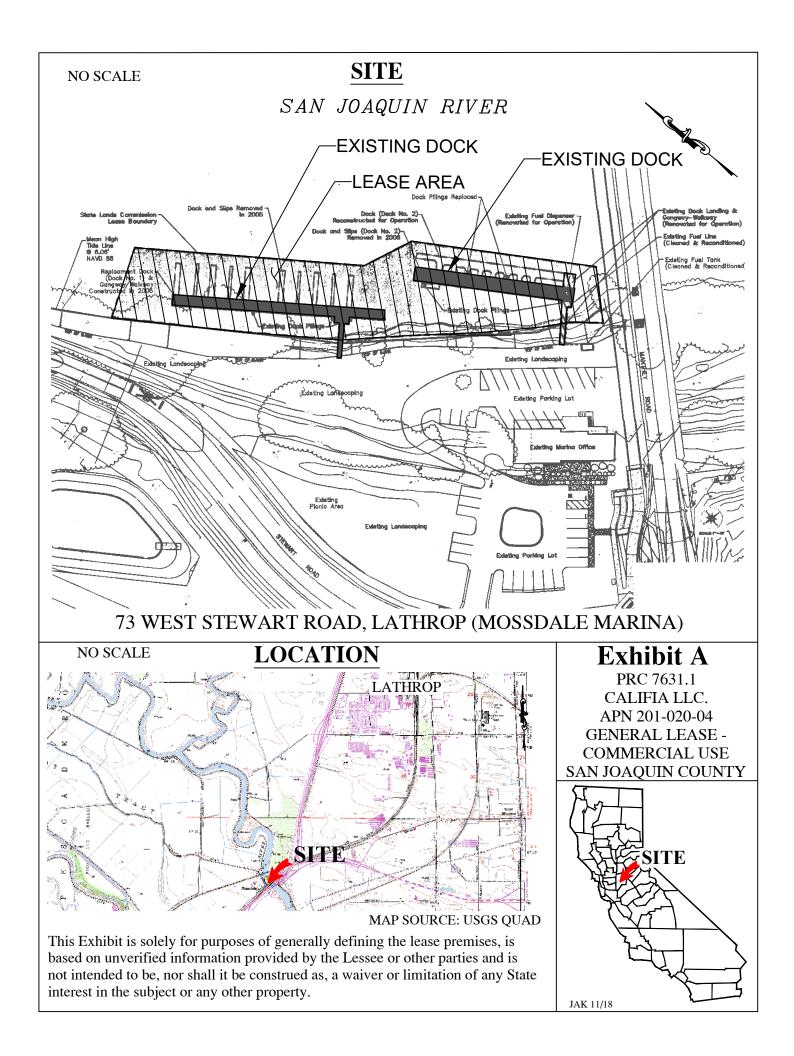

# AREA, LAND TYPE, AND LOCATION:

0.72 acres, more or less, of sovereign land in San Joaquin River, adjacent to 73 West Stewart Road, Lathrop, San Joaquin County.

#### AUTHORIZED USE:

Continued use and maintenance of a commercial marina, known as Mossdale Marina, consisting of two open floating boat docks secured to pilings accommodating approximately 21 boats, two walkways, one gas pump/dispenser, bank protection consisting of concrete riprap material, and appurtenant facilities.

# EXHIBIT:

A. Site and Location Map