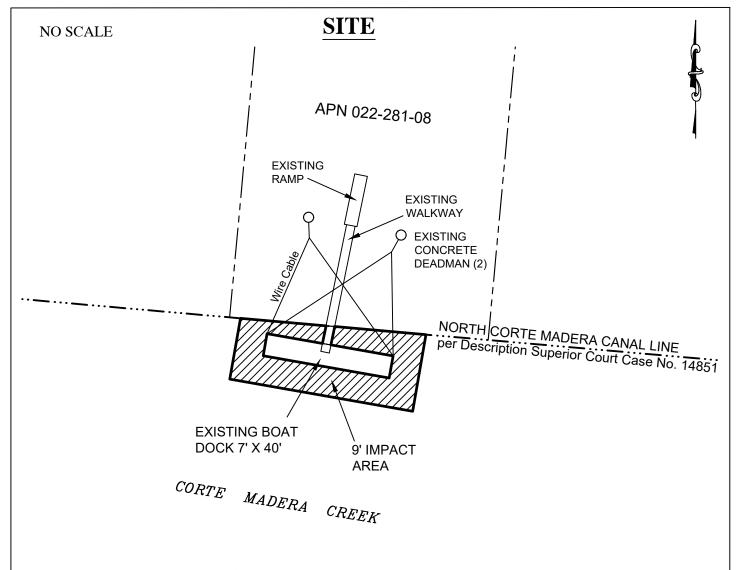

### AREA, LAND TYPE, AND LOCATION:

Sovereign land in Corte Madera Creek, adjacent to 975 South Eliseo Drive, Greenbrae, Marin County.

#### **AUTHORIZED USE:**

Continued use and maintenance of floating boat dock, anchor cables and walkway.

### **EXHIBIT:**

A. Site and Location Map

# Exhibit A

PRC 4898.1 BEL WEST, L.P. APN 022-281-08 GENERAL LEASE -RECREATIONAL USE MARIN COUNTY