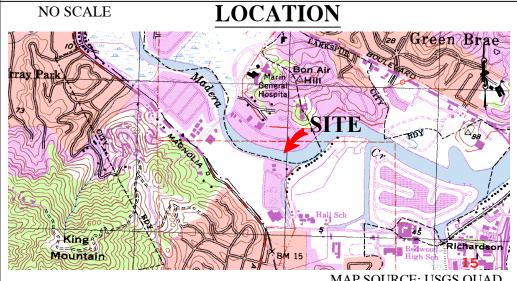

# 975 S. ELISEO DRIVE, GREENBRAE

MAP SOURCE: USGS QUAD

This Exhibit is solely for purposes of generally defining the lease premises, is based on unverified information provided by the Lessee or other parties and is not intended to be, nor shall it be construed as, a waiver or limitation of any State interest in the subject or any other property.

# Exhibit A

PRC 4898.1 BEL WEST, L.P. APN 022-281-08 GENERAL LEASE -RECREATIONAL USE MARIN COUNTY