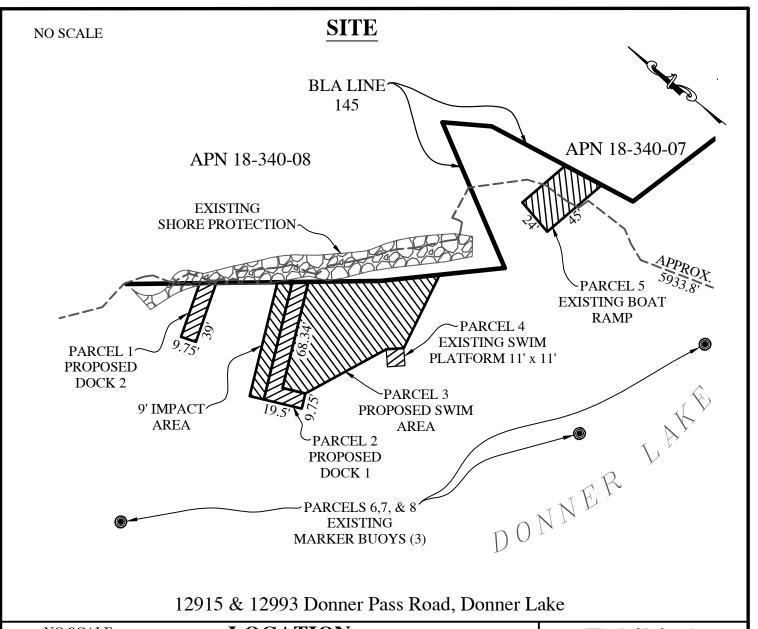

#### **AUTHORIZED USE:**

Continued use and maintenance of two floating docks, a boat launch ramp, swim area, one swim float and three speed marker buoys.

# **EXHIBIT:**

A. Site and Location Map

# **Exhibit A**

PRC 4909.1
TAHOE DONNER ASSN.
APN 18-340-07, 08
NON-COMMERCIAL
LEASE
NEVADA COUNTY