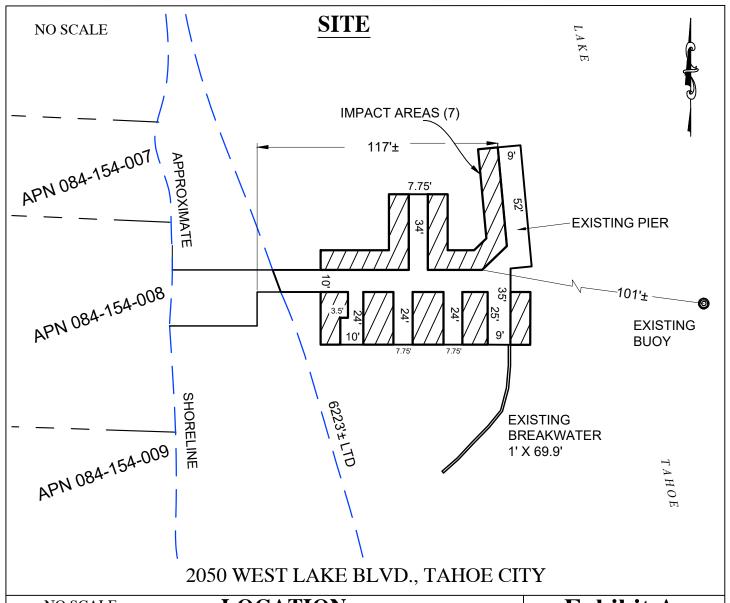

#### AREA, LAND TYPE, AND LOCATION:

Sovereign land in Lake Tahoe, adjacent to 2050 West Lake Boulevard, Tahoe City, Placer County.

#### **AUTHORIZED USE:**

Continued use and maintenance of rock crib pier, breakwater, and one mooring buoy.

### **Exhibit A**

PRC 4854.1 HEWLETT FAMILY TRUST APN 084-154-007, 008 & 009 GENERAL LEASE -RECREATIONAL USE PLACER COUNTY